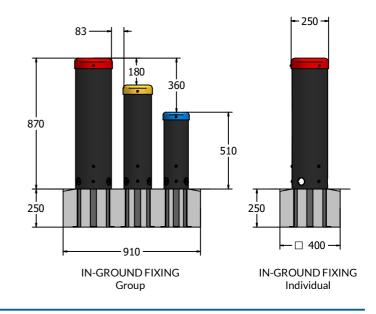

# DIMENSIONS

## **TECHNICAL**

Age Range: 2+ Years

Largest Part: FIMUBONAR - 870 x Ø250mm

Heaviest Part: FIMUBONAR - 5.6kg

Total Weight: 13.3kg Surfacing: N/A

 $IMPORTANT: you \ must \ specify \ the \ colour \ option \ you \ require \ at \ the \ time \ of \ order \ if \ it \ is \ different \ from \ the \ colour \ listed/shown \ above, \ requirements \ are \ subject to \ availability \ at \ the \ time \ of \ order \ if \ it \ is \ different \ from \ the \ colour \ listed/shown \ above, \ requirements \ are \ subject to \ availability \ at \ the \ time \ of \ order \ if \ it \ is \ different \ from \ the \ colour \ listed/shown \ above, \ requirements \ are \ subject to \ availability \ at \ the \ time \ of \ order \ from \ the \ colour \ listed/shown \ above, \ requirements \ are \ subject to \ availability \ at \ the \ time \ of \ order \ from \ the \ colour \ listed/shown \ above, \ requirements \ are \ subject to \ availability \ at \ the \ time \ of \ order \ from \ the \ colour \ listed/shown \ above, \ requirements \ are \ subject to \ availability \ at \ the \ time \ of \ order \ from \ the \ colour \ listed/shown \ above, \ requirements \ are \ subject to \ availability \ at \ the \ time \ of \ order \ from \ the \ colour \ listed/shown \ above, \ requirements \ are \ subject to \ availability \ at \ the \ time \ of \ order \ from \ the \ colour \ listed/shown \ above, \ requirements \ are \ subject to \ availability \ at \ the \ time \ of \ order \ from \ the \ colour \ listed/shown \ above, \ requirements \ are \ subject to \ availability \ at \ the \ time \ of \ order \ listed/shown \ above, \ requirements \ are \ subject to \ availability \ at \ the \ time \ order \ availability \ at \ the \ time \ order \ availability \ at \ the \ time \ order \ availability \ at \ availability \ availability \ availability \ availability \ at \ availability \ availability$