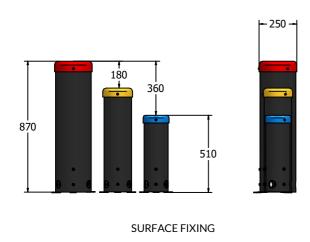

# DIMENSIONS

## **TECHNICAL**

Age Range: 2+ Years

Largest Part: FIMUBONAR - 870 x Ø250mm

Heaviest Part: FIMUBONAR - 5.6kg

Total Weight: 13.3kg Surfacing: N/A

 $IMPORTANT: you \ must \ specify \ the \ colour \ option \ you \ require \ at \ the \ time \ of \ order \ if \ it \ is \ different \ from \ the \ colour \ listed/shown \ above, \ requirements \ are \ subject to \ availability \ at \ the \ time \ of \ order \ if \ it \ is \ different \ from \ the \ colour \ listed/shown \ above, \ requirements \ are \ subject to \ availability \ at \ the \ time \ of \ order \ if \ it \ is \ different \ from \ the \ colour \ listed/shown \ above, \ requirements \ are \ subject to \ availability \ at \ the \ time \ of \ order \ from \ the \ colour \ listed/shown \ above, \ requirements \ are \ subject to \ availability \ at \ the \ time \ of \ order \ from \ the \ colour \ listed/shown \ above, \ requirements \ are \ subject to \ availability \ at \ the \ time \ of \ order \ from \ the \ colour \ listed/shown \ above, \ requirements \ are \ subject to \ availability \ at \ the \ time \ of \ order \ from \ the \ colour \ listed/shown \ above, \ requirements \ are \ subject to \ availability \ at \ the \ time \ of \ order \ from \ the \ colour \ listed/shown \ above, \ requirements \ are \ subject to \ availability \ at \ the \ time \ of \ order \ from \ the \ colour \ listed/shown \ above, \ requirements \ are \ subject to \ availability \ at \ the \ time \ of \ order \ from \ the \ colour \ listed/shown \ above, \ requirements \ are \ subject to \ availability \ at \ the \ time \ of \ order \ listed/shown \ above, \ requirements \ are \ subject to \ availability \ at \ the \ time \ order \ availability \ at \ the \ time \ order \ availability \ at \ the \ time \ order \ availability \ at \ availability \ availability \ availability \ availability \ at \ availability \ availability$