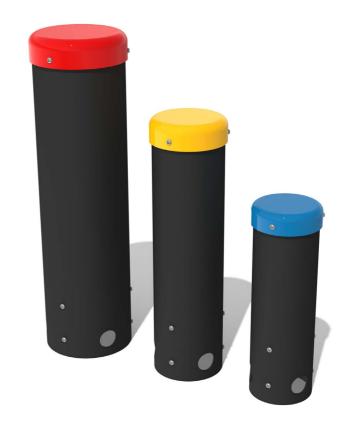

# FIMUBONSET3 - Bongos - Set of 3

BS EN 1176 - Designed to British & European Standards

### **FEATURES**

MUSICAL - 3 unique bongo drums

**INCLUSIVE** - Bongos positoned at accessible heights