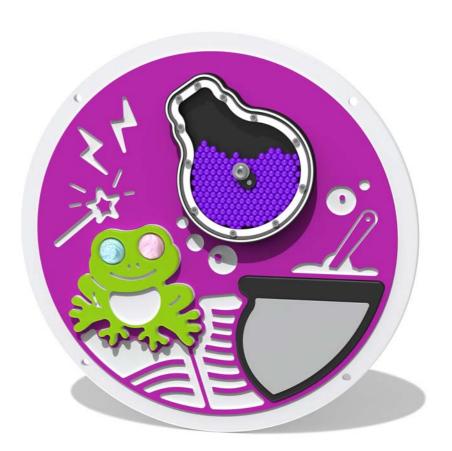

## **FIMAGMIN** - Magic Mixer Insert

BS EN 1176 - Designed to British & European Standards

## FEATURES

**ROLLERBALL** - Frog eyes

**ROTATE** - Potion bottle

Insert can be easily attached to your own panel