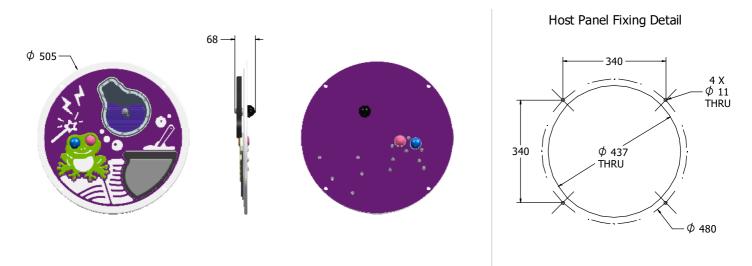

#### DIMENSIONS

## TECHNICAL

| Age Range:    | 2+Year |
|---------------|--------|
| Largest Part: | Ф505 x |
| Total Weight: | 3.5kg  |
| Surfacing :   | N/A    |

2+Years ⊅505 x 68mm 3.5kg

IMPORTANT: you must specify the colour option you require at the time of order if it is different from the colour listed/shown above, requirements are subject to availability at the time of order