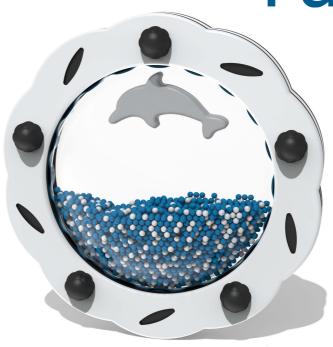

### **FIDFININ - Dolphin Insert**

BS EN 1176 - Designed to British & European Standards

#### **FEATURES**

**ROTATE** - 360° turn insert

**VISUAL** - Moving coloured balls

**SOUND** - Swishing sea balls

Insert can be easily attached to your own panel