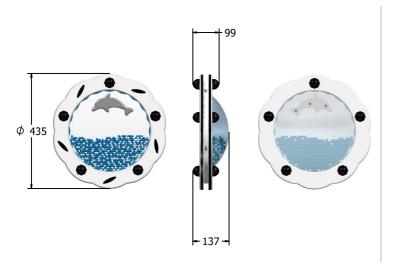

#### **DIMENSIONS**

#### **TECHNICAL**

Age Range: 2+ Years

Largest Part: FIDFININ - \$\phi 435 \times 137mm \\
Total Weight: FIDFININ - 5kg Approx.

Surfacing: N/A

IMPORTANT: you must specify the colour option you require at the time of order if it is different from the colour listed/shown above, requirements are subject to availability at the time of order