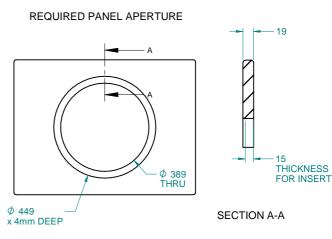

## **Product Information**

# Fahr

### **FIDFININ - Dolphin Insert**

BS EN 1176 - Designed to British & European Standards

#### **MATERIALS**

Panel - Two Colour XDeco High Density Polyethylene (HDPE)

#### **SUPPLY METHOD**

Insert - Fully assembled

#### **FEATURES**



**ROTATE** - 360° turn insert



**VISUAL** - Moving coloured balls



**SOUND** - Swishing sea balls





Insert can be easily attached to your own panel

#### **DIMENSIONS**





#### **TECHNICAL**

Age Range: 2+ Years

Largest Part: FIDFININ - \$\phi 435 \times 137mm \\
Total Weight: FIDFININ - 5kg Approx.

Surfacing: N/A

IMPORTANT: you must specify the colour option you require at the time of order if it is different from the colour listed/shown above, requirements are subject to availability at the time of order