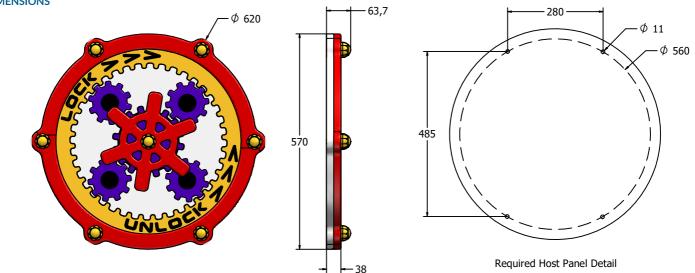

## MATERIALS

Panel - Two Colour High Density Polyethylene (HDPE)

SUPPLY METHOD Insert - Pre-assembled

FEATURES

**ROTATE** - Turn handle to rotate the cogs

Insert can be easily attached to your own panel

DIMENSIONS

## TECHNICAL

2+ Years FIAIRLOCKIN - Φ 620 x 63.7 mm : FIAIRLOCKIN - 6.2kg

IMPORTANT: you must specify the colour option you require at the time of order if it is different from the colour listed/shown above, requirements are subject to availability at the time of order