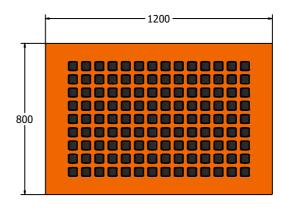

## DIMENSIONS

44

4

FIROPX6 FIROPX6-**AL**  Standard Panel

IROPX6-AL Panel with Edge Slots for Alu Posts

FIROPX6-AL-WP Panel with Alu Posts

FIROPX3 Standard Panel

FIROPX3-AL Panel with Edge Slots for Alu Posts

FIROPX3-AL-WP Panel with Alu Posts

## TECHNICAL

Age Range: 2+ Years

Largest Part: FIROPX6 - 595 x 800 x 44mm

Total Weight: FIROPX6 - 9.5kg

Surfacing: N/A

Age Range: 2+ Years

Largest Part: FIROPX3 - 800 x 1200 x 44mm

Total Weight: FIROPX3 - 19kg