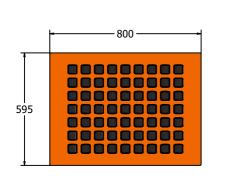

## DIMENSIONS

44

4

FIROPX6 FIROPX6-**AL**  Standard Panel

IROPX6-AL Panel with Edge Slots for Alu Posts

FIROPX6-AL-WP Panel with Alu Posts

FIROPX3 Standard Panel

FIROPX3-AL Panel with Edge Slots for Alu Posts

## TECHNICAL

Age Range: 2+ Years

Largest Part: FIROPX6 - 595 x 800 x 44mm

Total Weight: FIROPX6 - 9.5kg

Surfacing: N/A

Age Range: 2+ Years

Largest Part: FIROPX3 - 800 x 1200 x 44mm

Total Weight: FIROPX3 - 19kg