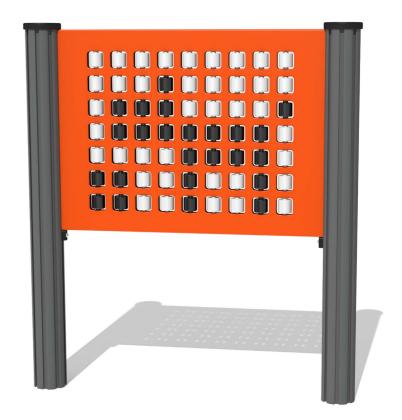

## **FIROPX - Roller Pixels Play Panel**

BS EN 1176 - Designed to British & European Standards

### **FEATURES**

FLIP - Create a pixel image using the two colour rollers