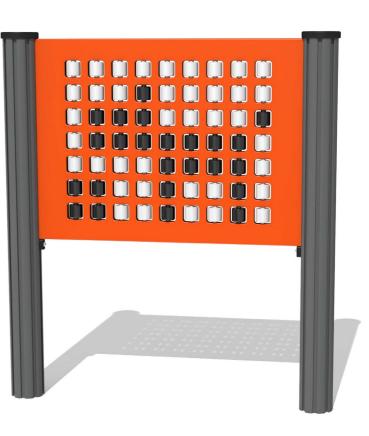

## **FIROPX - Roller Pixels Play Panel**

BS EN 1176 - Designed to British & European Standards

MATERIALS Panel - Two Colour The High Density Polyethylene (HDPE) Rollers - Acrylonitrile Butadiene Styrene (ABS)

### FEATURES

**FLIP** - Create a pixel image using the two colour rollers