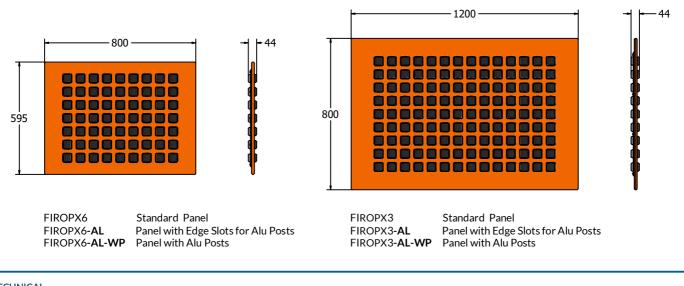

#### DIMENSIONS

#### TECHNICAL

| Age Range:    |  |
|---------------|--|
| Largest Part: |  |
| Total Weight: |  |
| Surfacing:    |  |

2+ Years FIROPX6 - 595 x 800 x 44mm FIROPX6 - 9.5kg N/A Age Range: Largest Part: Total Weight: Surfacing : 2+ Years FIROPX3 - 800 x 1200 x 44mm FIROPX3 - 19kg N/A