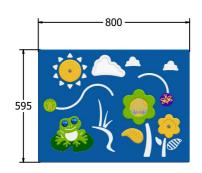

### **DIMENSIONS**

43 ----

FIMINSEN6 FIMINSEN6-**AL-WP**  Standard Panel Panel with Alu Posts FIMINSEN3 FIMINSEN3-AL-WP Standard Panel Panel with Alu Posts

#### **TECHNICAL**

Age Range: 2+ Years

Largest Part: FIMINSEN6 - 595 x 800 x 43mm

Total Weight: FIMINSEN6 - 7.8kg

Surfacing: N/A

Age Range: 2+ Years

Largest Part: FIMINSEN3 - 800 x 1200 x 43mm

Total Weight: FIMINSEN3 - 14.6kg