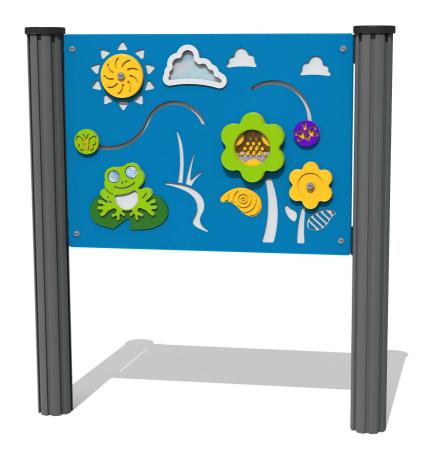

## FIMINSEN - Minibeast Sensory Panel

BS EN 1176 - Designed to British & European Standards

#### **FEATURES**

**ROLLERBALL** - Frog eyes

**SLIDERS** - Bee & butterfly counters

**ROTATE** - Sun & flower discs

MIRROR - Reflective clouds