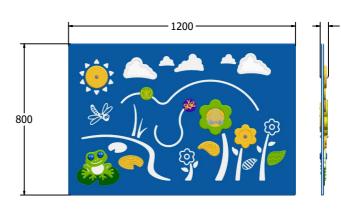

### **DIMENSIONS**

43 ----

FIMINSEN6 FIMINSEN6-**AL-WP**  Standard Panel Panel with Alu Posts FIMINSEN3 FIMINSEN3-AL-WP Standard Panel Panel with Alu Posts

#### **TECHNICAL**

Age Range: 2+ Years

Largest Part: FIMINSEN6 - 595 x 800 x 43mm

Total Weight: FIMINSEN6 - 7.8kg

Surfacing: N/A

Age Range: 2+ Years

Largest Part: FIMINSEN3 - 800 x 1200 x 43mm

Total Weight: FIMINSEN3 - 14.6kg