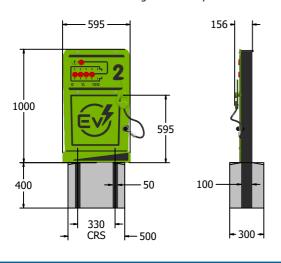

## **DIMENSIONS**

FIEVCHAR-WP - EV Charge Station Play Panel - With Posts

FIEVCHAR - EV Charge Station Play Panel

#### **TECHNICAL**

Age Range: 2+ Years

Largest Part: Panel Assembly - 595 x 1000 x 156mm

Heaviest Part: Panel Assembly - 9kg

Total Weight: FIEVCHAR - 9kg / FIEVCHAR-WP - 21kg

Surfacing: N/A

IMPORTANT: you must specify the colour option you require at the time of order if it is different from the colour listed/shown above, requirements are subject to availability at the time of order