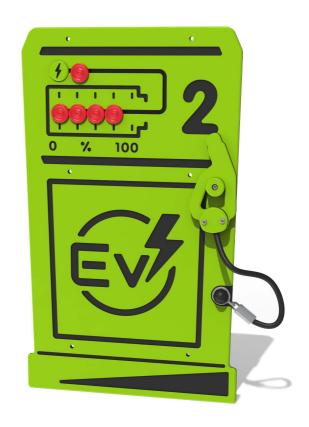

# FIEVCHAR - EV Charge Station Play Panel

BS EN 1176 - Designed to British & European Standards

#### **FEATURES**

**INCLUSIVE** - Handle and activity at easily accessible heights

◆ SLIDERS - Interactive counter battery charging