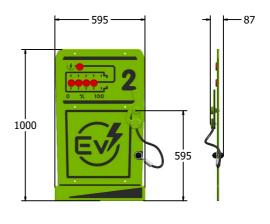

## **DIMENSIONS**

FIEVCHAR-WP - EV Charge Station Play Panel - With Posts

FIEVCHAR - EV Charge Station Play Panel

#### **TECHNICAL**

Age Range: 2+ Years

Largest Part: Panel Assembly - 595 x 1000 x 156mm

Heaviest Part: Panel Assembly - 9kg

Total Weight: FIEVCHAR - 9kg / FIEVCHAR-WP - 21kg

Surfacing: N/A

IMPORTANT: you must specify the colour option you require at the time of order if it is different from the colour listed/shown above, requirements are subject to availability at the time of order