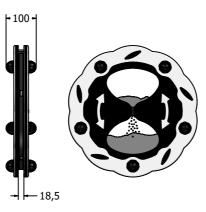

## **DIMENSIONS**

### **TECHNICAL**

Age Range: 2+ Years

Largest Part: FIHRGLIN - Ø435 x 100mm Total Weight: FIHRGLIN - 6.1kg Approx.

Surfacing: N/A

IMPORTANT: you must specify the colour option you require at the time of order if it is different from the colour listed/shown above, requirements are subject to availability at the time of order in the colour listed of the colour properties of