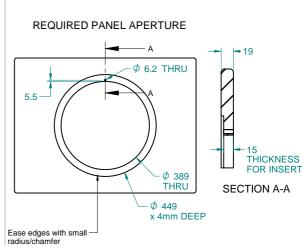

# **Product Information**



# **FIHRGLIN** - Hourglass Insert

BS EN 1176 - Designed to British & European Standards

#### **MATERIALS**

Panel - Two Colour High Density Polyethylene (HDPE)

Windows - Clear Polycarbonate

Balls - Stainless steel with polish finish

## **SUPPLY METHOD**

Insert - Fully assembled

#### **FEATURES**



ROTATE - Double-sided 180° turn insert



TIMER - ≈30 second hourglass timer



Insert can be easily attached to your own panel



## **DIMENSIONS**







### **TECHNICAL**

Age Range: 2+ Years

Largest Part: FIHRGLIN - Ø435 x 100mm Total Weight: FIHRGLIN - 6.1kg Approx.

Surfacing: N/A

IMPORTANT: you must specify the colour option you require at the time of order if it is different from the colour listed/shown above, requirements are subject to availability at the time of order in the colour listed of the colour properties of