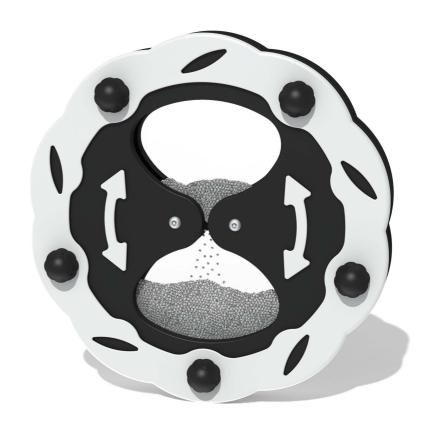

# **FIHRGLIN** - Hourglass Insert

BS EN 1176 - Designed to British & European Standards

#### **MATERIALS**

Panel - Two Colour High Density Polyethylene (HDPE)

Windows - Clear Polycarbonate

Balls - Stainless steel with polish finish

#### **FEATURES**

ROTATE - Double-sided 180° turn insert

TIMER - ≈30 second hourglass timer

Insert can be easily attached to your own panel