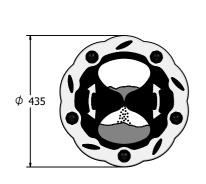

## **DIMENSIONS**

### **TECHNICAL**

Age Range: 2+ Years

Largest Part: FIHRGLIN - Ø435 x 100mm Total Weight: FIHRGLIN - 6.1kg Approx.

Surfacing: N/A

IMPORTANT: you must specify the colour option you require at the time of order if it is different from the colour listed/shown above, requirements are subject to availability at the time of order in the colour listed of the colour properties of