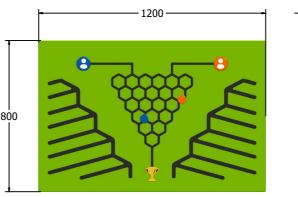

## **DIMENSIONS**

Standard Panel FIBAT6-AL-WP Panel with Alu Posts

Standard Panel FIBAT3 FIBAT3-AL-WP Panel with Alu Posts

### **TECHNICAL**

Age Range: 2+ Years

FIBAT6 - 595 x 800 x 24mm **Largest Part:** 

**Total Weight:** FIBAT6 - 6kg

Surfacing:

Age Range: 2+ Years

FIBAT3 - 800 x 1200 x 24mm **Largest Part:** 

**Total Weight:** FIBAT3 - 13kg