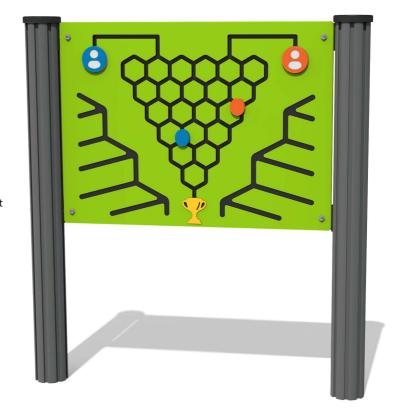

# **FIBAT - Battle Sliders Play Panel**

BS EN 1176 - Designed to British & European Standards

#### **MATERIALS**

Panel - Two Colour XDeco High Density Polyethylene (HDPE)

#### **FEATURES**

**INCLUSIVE** - Activities positioned at easily accessible height

**COUNTER DROP** - Sliding counter race to the bottom