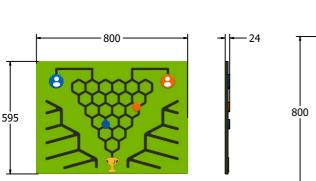

## **DIMENSIONS**

Standard Panel FIBAT6-AL-WP Panel with Alu Posts

Standard Panel FIBAT3 FIBAT3-AL-WP Panel with Alu Posts

### **TECHNICAL**

Age Range: 2+ Years

FIBAT6 - 595 x 800 x 24mm **Largest Part:** 

**Total Weight:** FIBAT6 - 6kg

Surfacing:

Age Range: 2+ Years

FIBAT3 - 800 x 1200 x 24mm **Largest Part:** 

**Total Weight:** FIBAT3 - 13kg