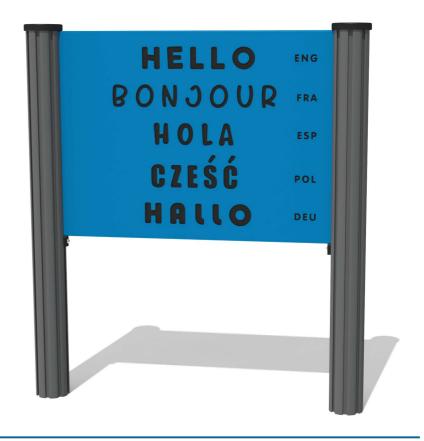

# **Product Information**

## FIHELG - Hello Language Play Panel

BS EN 1176 - Designed to British & European Standards