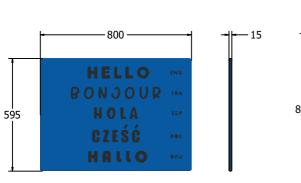

### **DIMENSIONS**

FIHELG6 Standard Panel FIHELG3
FIHELG6-AL Panel with Edge Slots for Alu Posts FIHELG3-AL

FIHELGO-AL Panel with Alu Posts

IHELG3 Standard Panel

THELG3-AL Panel with Edge Slots for Alu Posts

#### **TECHNICAL**

Age Range: 2+ Years

Largest Part: FIHELG6 - 595 x 800 x 15mm

Total Weight: FIHELG6 - 6.5kg

Surfacing: N/A

Age Range: 2+ Years

Largest Part: FIHELG3 - 800 x 1200 x 15mm

Total Weight: FIHELG3 - 13.5kg