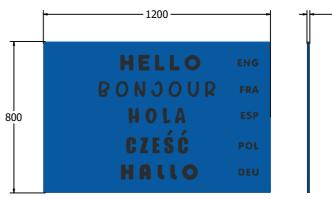

### **DIMENSIONS**

FIHELG6 Standard Panel FIHELG3
FIHELG6-AL Panel with Edge Slots for Alu Posts FIHELG3-AL

FIHELGO-AL Panel with Alu Posts

IHELG3 Standard Panel

THELG3-AL Panel with Edge Slots for Alu Posts

#### **TECHNICAL**

Age Range: 2+ Years

Largest Part: FIHELG6 - 595 x 800 x 15mm

Total Weight: FIHELG6 - 6.5kg

Surfacing: N/A

Age Range: 2+ Years

Largest Part: FIHELG3 - 800 x 1200 x 15mm

Total Weight: FIHELG3 - 13.5kg