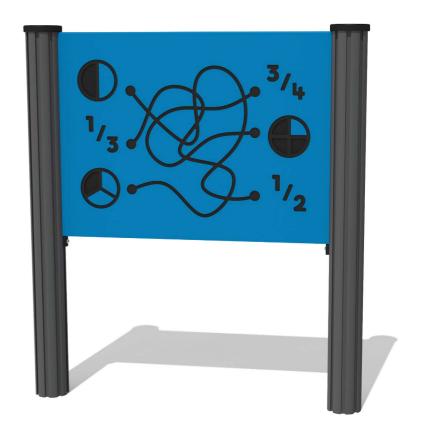

## **FIFRFD - Fraction Finder Play Panel**

BS EN 1176 - Designed to British & European Standards

#### **TECHNICAL**

Age Range: 2+ Years

Largest Part: FIFRFD6 - 595 x 800 x 15mm

Total Weight: FIFRFD6 - 6.5kg

Surfacing: N/A

Age Range: 2+ Years

Largest Part: FIFRFD3 - 800 x 1200 x 15mm

Total Weight: FIFRFD3 - 13.5kg