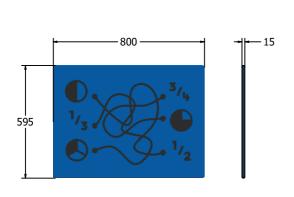

### **DIMENSIONS**

FIFRFD6 Standard Panel
FIFRFD6-AL Panel with Edge Slots for Alu Posts
FIFRFD6-AL-WP Panel with Alu Posts

FIFRFD3 Standard Panel

FIFRFD3-**AL** Panel with Edge Slots for Alu Posts

FIFRFD3-AL-WP Panel with Alu Posts

#### **TECHNICAL**

Age Range: 2+ Years

Largest Part: FIFRFD6 - 595 x 800 x 15mm

Total Weight: FIFRFD6 - 6.5kg

Surfacing: N/A

Age Range: 2+ Years

Largest Part: FIFRFD3 - 800 x 1200 x 15mm

Total Weight: FIFRFD3 - 13.5kg