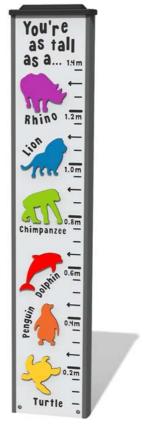

#### **FEATURES**

 ${\color{red}\textbf{ROTOGEN}} \text{ - Human powered energy for electronics}$ 

SOUNDS - Lion, chimpanzee, penguin & dolphin sounds

MEASURE - Animal height comparison chart

**TOUCH** - Finger trace animal outlines & names