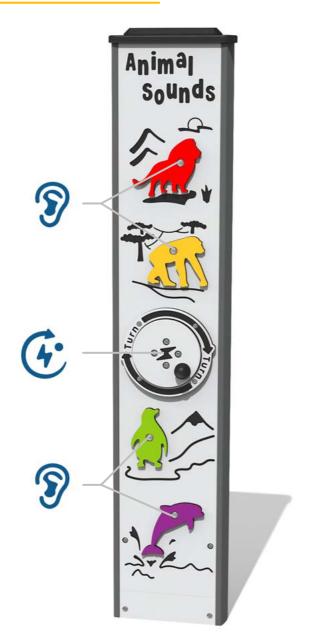

#### **FEATURES:**

**ROTOGEN-** Human powered energy for electronics

INTERACTIVE- Playback wild animal sounds

Rear View

#### **FEATURES**

 ${\color{red}\textbf{ROTOGEN}} \text{ - Human powered energy for electronics}$ 

SOUNDS - Lion, chimpanzee, penguin & dolphin sounds

MEASURE - Animal height comparison chart

**TOUCH** - Finger trace animal outlines & names