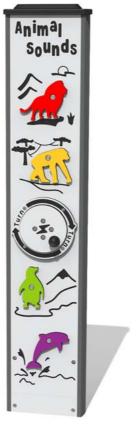

#### **FEATURES:**

**ROTOGEN-** Human powered energy for electronics

INTERACTIVE- Playback wild animal sounds

Rear View

#### **FEATURES**

 ${\color{red}\textbf{ROTOGEN}} \text{ - Human powered energy for electronics}$ 

SOUNDS - Lion, chimpanzee, penguin & dolphin sounds

MEASURE - Animal height comparison chart

**TOUCH** - Finger trace animal outlines & names