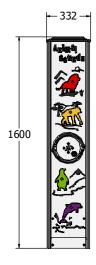

#### **DIMENSIONS**

#### **TECHNICAL**

Age Range: 2+ Years

Largest Part: FITMWLDRG - 1600 x 332 x 170mm

Total Weight: FITMWLDRG - 26kg

Surfacing: N/A

IMPORTANT: you must specify the colour option you require at the time of order if it is different from the colour listed/shown above, requirements are subject to availability at the time of order