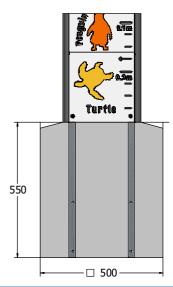

## **Product Information**



### FITMWLDRG - Wildlife Totem

BS EN 1176 - Designed to British & European Standards

#### **MATERIALS**

Panel - Two Colour Deco High Density Polyethylene (HDPE)

Beam Edge - Extruded aluminium with powder coat finish

#### **SUPPLY METHOD**

Totem - Fully assembled

#### **FEATURES:**



**ROTOGEN-** Human powered energy for electronics



INTERACTIVE- Playback wild animal sounds









Rear View

#### **DIMENSIONS**







#### Foundation Detail:



#### **TECHNICAL**

Age Range: 2+ Years

Largest Part: FITMWLDRG - 1600 x 332 x 170mm

Total Weight: FITMWLDRG - 26kg

Surfacing: N/A

IMPORTANT: you must specify the colour option you require at the time of order if it is different from the colour listed/shown above, requirements are subject to availability at the time of order



# **Product Information**

#### FITMWLDRG - Wildlife Totem





#### **FEATURES**



 ${\color{red}\textbf{ROTOGEN}} \text{ - Human powered energy for electronics}$ 



SOUNDS - Lion, chimpanzee, penguin & dolphin sounds



MEASURE - Animal height comparison chart



**TOUCH** - Finger trace animal outlines & names

IMPORTANT: you must specify the colour option you require at the time of order if it is different from the colour listed/shown above, requirements