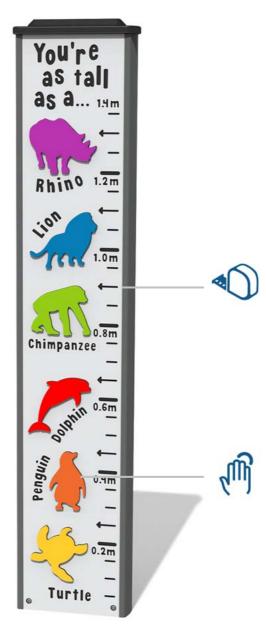

#### **FEATURES**

 ${\color{red}\textbf{ROTOGEN}} \text{ - Human powered energy for electronics}$ 

SOUNDS - Lion, chimpanzee, penguin & dolphin sounds

MEASURE - Animal height comparison chart

**TOUCH** - Finger trace animal outlines & names