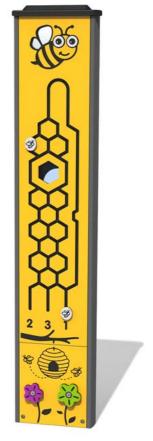

## **FITMMIN - Minibeast Totem**

BS EN 1176 - Designed to British & European Standards

### **FEATURES**

WINDOW - Transparent polycarbonate

◆◆○◆ SLIDERS - Bee & butterfly counters

**ROTATE** - Sun & flower discs

VISUAL - Hidden minibeast characters inside

**ROLLER BALL** - Frog eyes

MIRROR - Reflective bee wings & clouds

**COUNTER DROP** - Hexagonal beehive track