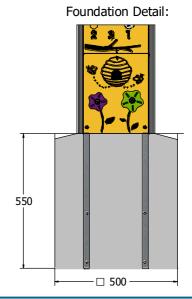

## DIMENSIONS

#### **TECHNICAL**

Age Range: 2+ Years

Largest Part: FITMMIN - 1600 x 332 x 136mm

Total Weight: FITMMIN - 23.5kg

Surfacing: N/A