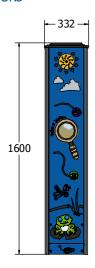

## DIMENSIONS

#### **TECHNICAL**

Age Range: 2+ Years

Largest Part: FITMMIN - 1600 x 332 x 136mm

Total Weight: FITMMIN - 23.5kg

Surfacing: N/A