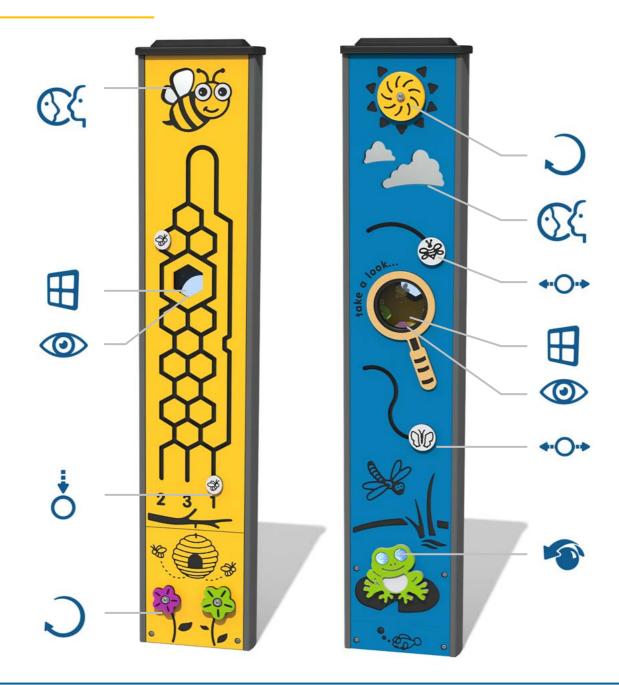

### **FEATURES**

WINDOW - Transparent polycarbonate

◆◆○◆ SLIDERS - Bee & butterfly counters

**ROTATE** - Sun & flower discs

VISUAL - Hidden minibeast characters inside

**ROLLER BALL** - Frog eyes

MIRROR - Reflective bee wings & clouds

**COUNTER DROP** - Hexagonal beehive track