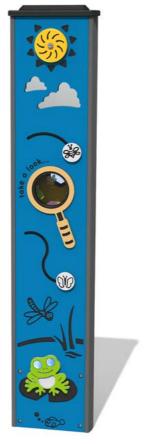

## **FITMMIN - Minibeast Totem**

BS EN 1176 - Designed to British & European Standards

### **FEATURES**

WINDOW - Transparent polycarbonate

◆◆○◆ SLIDERS - Bee & butterfly counters

**ROTATE** - Sun & flower discs

VISUAL - Hidden minibeast characters inside

**ROLLER BALL** - Frog eyes

MIRROR - Reflective bee wings & clouds

**COUNTER DROP** - Hexagonal beehive track