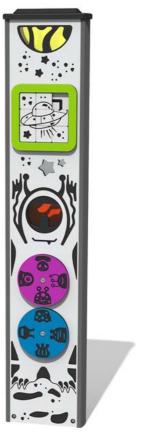

## **Product Information**



## **FITMCOS - Cosmos Totem**

BS EN 1176 - Designed to British & European Standards

MATERIALS Panel - Two Colour Court High Density Polyethylene (HDPE) Beam Edge - Extruded aluminium with powder coat finish Windows - Shatterproof Polycarbonate

SUPPLY METHOD

Totem - Fully assembled





Rear View



## TECHNICAL



2+ Years FITMCOS - 1600 x 332 x 138mm FITMCOS - 26.5kg N/A

IMPORTANT: you must specify the colour option you require at the time of order if it is different from the colour listed/shown above, requirements are subject to availability at the time of order

**Fahr Industries Ltd** Spitfire Road, Old Sarum, Salisbury, Wiltshire, SP4 6GB, UK © 2024 Fahr Industries Ltd These designs and content belong to Fahr Industries Ltd and are not to be reproduced in any way or by any means without written permission Tel: +44 (0)1722 349793 Fax: +44 (0)1722 349792 Web: www.fahr-industries.com



## **Product Information**

FITMCOS - Cosmos Totem (REV B - 15)







H

**ROTATE** - Planet & alien maker discs



MIRROR - Reflective twinkling stars

**INCLUSIVE** - Activities p