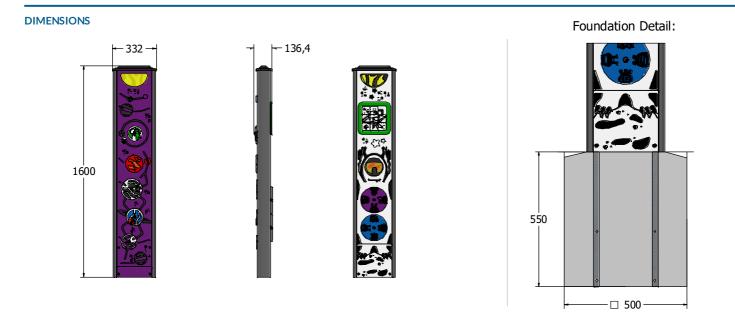

## TECHNICAL

2+ Years FITMCOS - 1600 x 332 x 138mm FITMCOS - 26.5kg N/A

IMPORTANT: you must specify the colour option you require at the time of order if it is different from the colour listed/shown above, requirements are subject to availability at the time of order