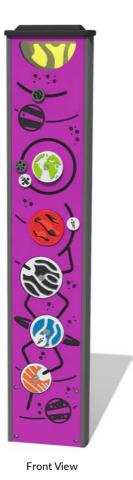

## **FITMCOS - Cosmos Totem**

BS EN 1176 - Designed to British & European Standards

MATERIALS Panel - Two Colour Court High Density Polyethylene (HDPE) Beam Edge - Extruded aluminium with powder coat finish Windows - Shatterproof Polycarbonate

## **Product Information**

FITMCOS - Cosmos Totem (REV B - 15)

H

**ROTATE** - Planet & alien maker discs

MIRROR - Reflective twinkling stars

**INCLUSIVE** - Activities positioned at easily accessible heights