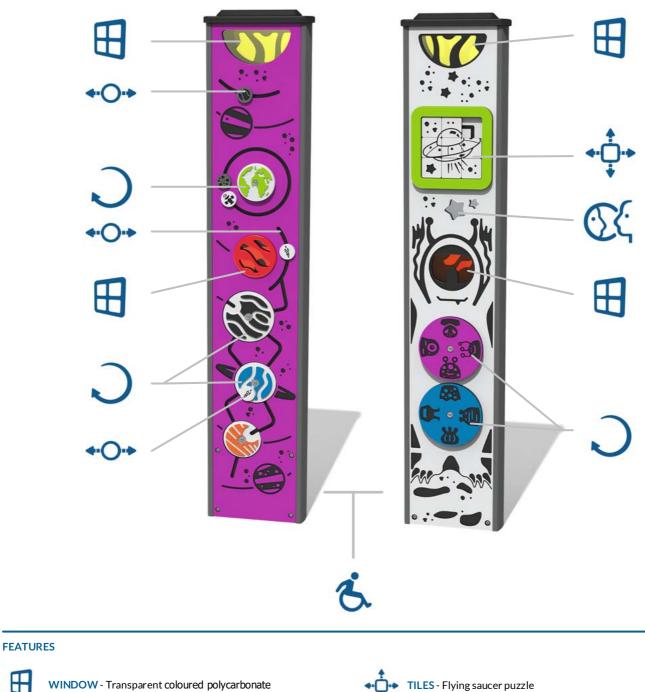

## **FITMCOS - Cosmos Totem**

BS EN 1176 - Designed to British & European Standards

MATERIALS Panel - Two Colour Court High Density Polyethylene (HDPE) Beam Edge - Extruded aluminium with powder coat finish Windows - Shatterproof Polycarbonate

## **Product Information**

FITMCOS - Cosmos Totem (REV B - 15)

H

**ROTATE** - Planet & alien maker discs

MIRROR - Reflective twinkling stars

**INCLUSIVE** - Activities positioned at easily accessible heights