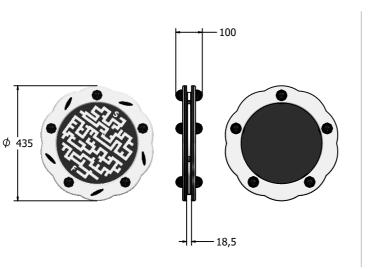

### DIMENSIONS

#### TECHNICAL

| Age Range:    |  |
|---------------|--|
| Largest Part: |  |
| Total Weight: |  |
| Surfacing :   |  |

2+ Years FISPMAZEIN - Ø435 x 100mm FISPMAZEIN - 4.3kg Approx. N/A

IMPORTANT: you must specify the colour option you require at the time of order if it is different from the colour listed/shown above, requirements are subject to availability at the time of order