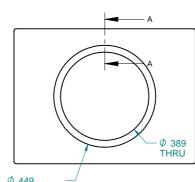

# **Product Information**

## **FISPMAZEIN - Spin Maze Insert**

BS EN 1176 - Designed to British & European Standards

## MATERIALS

Panel - Two Colour High Density Polyethylene (HDPE) Window - Clear Polycarbonate

SUPPLY METHOD Insert - Fully assembled

## FEATURES



ROTATE - 360° turn insert



Insert can be easily attached to your own panel

### DIMENSIONS





#### REQUIRED PANEL APERTURE



Φ 449 x 4mm DEEP



#### TECHNICAL

| Age Range:    |  |
|---------------|--|
| Largest Part: |  |
| Total Weight: |  |
| Surfacing :   |  |

2+ Years FISPMAZEIN - Ø435 x 100mm FISPMAZEIN - 4.3kg Approx. N/A

IMPORTANT: you must specify the colour option you require at the time of order if it is different from the colour listed/shown above, requirements are subject to availability at the time of order

**Fahr Industries Ltd** Spitfire Road, Old Sarum, Salisbury, Wiltshire, SP4 6GB, UK © 2022 Fahr Industries Ltd These designs and content belong to Fahr Industries Ltd and are not to be reproduced in any way or by any means without written permission Tel: +44 (0)1722 349793 Fax: +44 (0)1722 349792 Web: www.fahr-industries.com