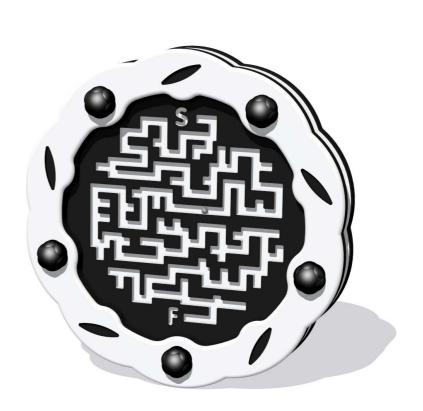

## **FISPMAZEIN - Spin Maze Insert**

BS EN 1176 - Designed to British & European Standards

## FEATURES

ROTATE - 360° turn insert

Insert can be easily attached to your own panel