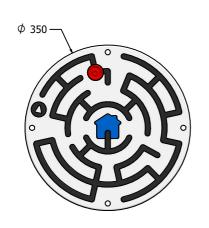

## **DIMENSIONS**

#### **TECHNICAL**

Age Range: 2+ Years

Largest Part: FIMZSLSMIN - Ø350 x 26mm Total Weight: FIMZSLSMIN - 1.4kg

Surfacing: N/A

IMPORTANT: you must specify the colour option you require at the time of order if it is different from the colour listed/shown above, requirements are subject to availability at the time of order