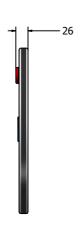

## **DIMENSIONS**

#### **TECHNICAL**

Age Range: 2+ Years

Largest Part: FIMZSLSMIN - Ø350 x 26mm Total Weight: FIMZSLSMIN - 1.4kg

Surfacing: N/A

IMPORTANT: you must specify the colour option you require at the time of order if it is different from the colour listed/shown above, requirements are subject to availability at the time of order