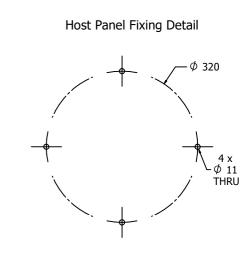

## **DIMENSIONS**

#### **TECHNICAL**

Age Range: 2+ Years

Largest Part: FIMZSLSMIN - Ø350 x 26mm Total Weight: FIMZSLSMIN - 1.4kg

Surfacing: N/A

IMPORTANT: you must specify the colour option you require at the time of order if it is different from the colour listed/shown above, requirements are subject to availability at the time of order