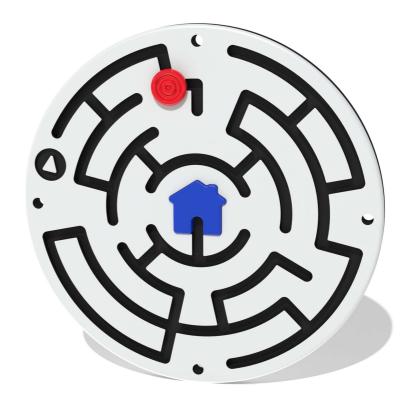

## FIMZSLSMIN - Mini Maze Slider Insert

BS EN 1176 - Designed to British & European Standards

#### **MATERIALS**

Panel - Two Colour High Density Polyethylene (HDPE)

### **SUPPLY METHOD**

Insert - Fully assembled

Insert can be easily attached to your own panel