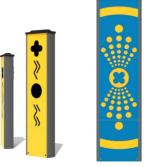

# **FIPTREHGRG - Henge Reactions**

BS EN 1176 - Designed to British & European Standards

### **MATERIALS**

Panel - Two Colour High Density Polyethylene (HDPE)

Post & Edge Beam - Extruded aluminium with powder coat finish

### **FEATURES**

**ROTOGEN-** Human powered energy for electronics

REACTIONS - Speed based reaction gameplay

## **TECHNICAL**

400

Age Range: 4+ Years

Largest Part: Central Henge Column -1534 x 430 x 180mm

Heaviest Part: Central Henge Column - 28kg

Total Weight: 105kg Surfacing: N/A

IMPORTANT: you must specify the colour option you require at the time of order if it is different from the colour listed/shown above, requirements are subject to availability at the time of order