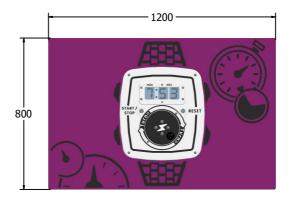

### **DIMENSIONS**

FIPT3TIMRG6 Standard Panel FIPT3TIMRG6 -AL-WP Panel with Alu Posts

FIPT3TIMRG3 Standard Panel FIPT3TIMRG3 -AL-WP Panel with Alu Posts

#### **TECHNICAL**

Age Range: 2+ Years

Largest Part: FIPTIMRG6 - 595 x 800 x 142mm

Total Weight: FIPTIMRG6 - 17kg

Surfacing: N/A

Age Range: 2+ Years

Largest Part: FIPTIMRG3 - 800 x 1200 x 142mm

Total Weight: FIPTIMRG3 - 23.5kg