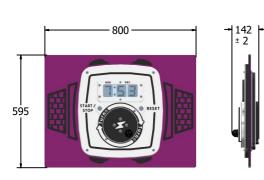

### **DIMENSIONS**

FIPT3TIMRG6 Standard Panel FIPT3TIMRG6 -AL-WP Panel with Alu Posts

FIPT3TIMRG3 Standard Panel FIPT3TIMRG3 -AL-WP Panel with Alu Posts

#### **TECHNICAL**

Age Range: 2+ Years

Largest Part: FIPTIMRG6 - 595 x 800 x 142mm

Total Weight: FIPTIMRG6 - 17kg

Surfacing: N/A

Age Range: 2+ Years

Largest Part: FIPTIMRG3 - 800 x 1200 x 142mm

Total Weight: FIPTIMRG3 - 23.5kg