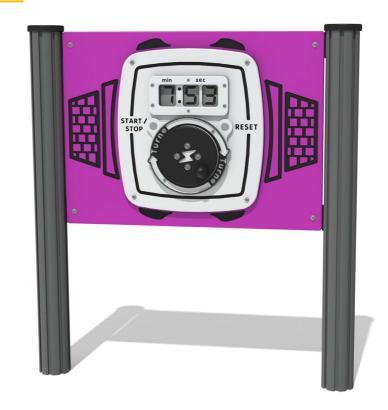

## FIPT3TIMRG - RotoGen 3 Digit Timer Play Panel

BS EN 1176 - Designed to British & European Standards

#### **FEATURES**

**ROTOGEN-** Human powered energy for electronics

TIMER - 10 seconds turning provides 5 minutes of timing

**INCLUSIVE** - Activity positoned at accessible height