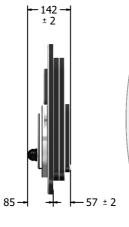

### DIMENSIONS

Host Panel Fixing Detail

**CAD Template Available** 

#### **TECHNICAL**

Age Range: 2+ Years

**Largest Part:** 450 x 495 x 142mm

Total Weight: 12kg Surfacing: N/A

IMPORTANT: you must specify the colour option you require at the time of order if it is different from the colour listed/shown above, requirements are subject to availability at the time of order