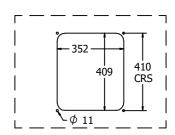

### DIMENSIONS

Host Panel Fixing Detail

**CAD Template Available** 

#### **TECHNICAL**

Age Range: 2+ Years

**Largest Part:** 450 x 495 x 142mm

Total Weight: 12kg Surfacing: N/A

IMPORTANT: you must specify the colour option you require at the time of order if it is different from the colour listed/shown above, requirements are subject to availability at the time of order