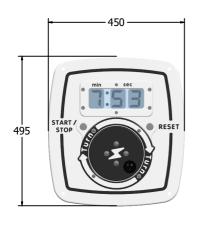

### DIMENSIONS

Host Panel Fixing Detail

**CAD Template Available** 

#### **TECHNICAL**

Age Range: 2+ Years

**Largest Part:** 450 x 495 x 142mm

Total Weight: 12kg Surfacing: N/A

IMPORTANT: you must specify the colour option you require at the time of order if it is different from the colour listed/shown above, requirements are subject to availability at the time of order