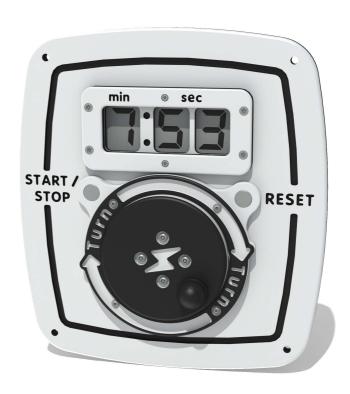

## FIPT3TIMINRG - RotoGen 3 Digit Timer Insert

BS EN 1176 - Designed to British & European Standards

#### **FEATURES**

**ROTOGEN**- Human powered energy for electronics

TIMER - 10 seconds turning provides 5 minutes of timing