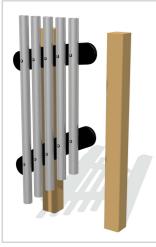

## FIMU50TURMNS5 - 50mm Tube Chime - Rail Mounted - Silver - Set of 5 - Pentatonic

BS EN 1176 - Designed to British & European Standards

#### MATERIALS

Rail Mounts - Single Colour High Density Polyethylene (HDPE) Tube Chimes - Anodised aluminium with a brushed finish

### Easily attach to your own posts