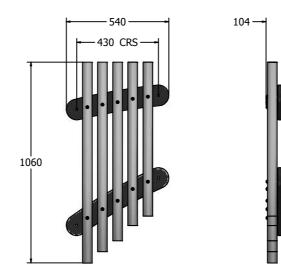

#### DIMENSIONS

#### TECHNICAL

| Age Range:    | 2+ Years                              |
|---------------|---------------------------------------|
| Largest Part: | 5 Chime Assembly - 1060 x 540 x 104mm |
| Total Weight: | 9.1kg Approx.                         |
| Surfacing :   | N/A                                   |