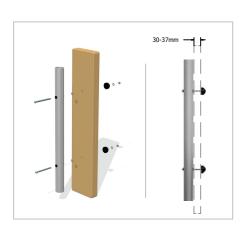

#### **SUPPLY METHOD**

Tube Chimes - Individual including rubber grommets

Bolt Fixings - 2 sets per chime

Easily attach to your own surface

# FIMU50TUBTNS8 - 50mm Tube Chime - Bolt Fixing for 30-37mm Panel - Silver - Set of 8 - Diatonic

BS EN 1176 - Designed to British & European Standards