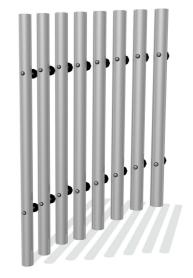

Chimes available seperately to mix and match

### DIMENSIONS

| Item | Product Code   | Length | Note | Qty |
|------|----------------|--------|------|-----|
| 1    | FIMU50TUBTNSC4 | 1062.5 | C4   | 1   |
| 2    | FIMU50TUBTNSD4 | 1002.5 | D4   | 1   |
| 3    | FIMU50TUBTNSE4 | 945    | E4   | 1   |
| 4    | FIMU50TUBTNSF4 | 916    | F4   | 1   |
| 5    | FIMU50TUBTNSG4 | 865    | G4   | 1   |
| 6    | FIMU50TUBTNSA4 | 815    | A4   | 1   |
| 7    | FIMU50TUBTNSB4 | 768    | B4   | 1   |
| 8    | FIMU50TUBTNSC5 | 746    | C5   | 1   |
|      |                |        |      |     |