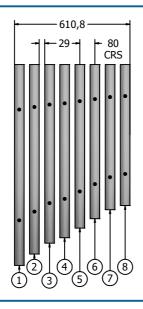

### DIMENSIONS

| Item | Product Code   | Length | Note | Qty |
|------|----------------|--------|------|-----|
| 1    | FIMU50TUBTNSC4 | 1062.5 | C4   | 1   |
| 2    | FIMU50TUBTNSD4 | 1002.5 | D4   | 1   |
| 3    | FIMU50TUBTNSE4 | 945    | E4   | 1   |
| 4    | FIMU50TUBTNSF4 | 916    | F4   | 1   |
| 5    | FIMU50TUBTNSG4 | 865    | G4   | 1   |
| 6    | FIMU50TUBTNSA4 | 815    | A4   | 1   |
| 7    | FIMU50TUBTNSB4 | 768    | B4   | 1   |
| 8    | FIMU50TUBTNSC5 | 746    | C5   | 1   |
|      |                |        |      |     |

Chimes available seperately to mix and match