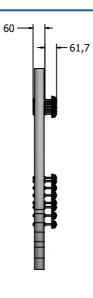

#### **SUPPLY METHOD**

Tube Chimes - Individual including rubber grommets

Bolt Fixings - 2 sets per chime

Easily attach to your own surface

## **TECHNICAL**

Age Range: 2+ Years

Largest Part: C4 Chime - 1062.5 x  $\phi$ 50.8mm Heaviest Part: C4 Chime - 1.5kg Approx.

Total Weight: 11kg Approx.
Surfacing: N/A

These designs and content belong to Fahr Industries Ltd and are not to be reproduced in any way or by any means without written permission