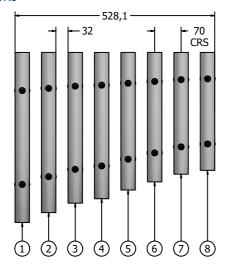

### DIMENSIONS

| Item         Product Code         Length         Note         Qty           1         FIMU38TUBTNSC6         450         C6         1           2         FIMU38TUBTNSD6         423.5         D6         1           3         FIMU38TUBTNSE6         398.5         E6         1           4         FIMU38TUBTNSF6         387         F6         1           5         FIMU38TUBTNSG6         364         G6         1           6         FIMU38TUBTNSA6         342.5         A6         1           7         FIMU38TUBTNSB6         322         B6         1           8         FIMU38TUBTNSC7         312         C7         1 |      |                |        |      |     |
|-----------------------------------------------------------------------------------------------------------------------------------------------------------------------------------------------------------------------------------------------------------------------------------------------------------------------------------------------------------------------------------------------------------------------------------------------------------------------------------------------------------------------------------------------------------------------------------------------------------------------------------------|------|----------------|--------|------|-----|
| 2 FIMU38TUBTNSD6 423.5 D6 1 3 FIMU38TUBTNSE6 398.5 E6 1 4 FIMU38TUBTNSF6 387 F6 1 5 FIMU38TUBTNSG6 364 G6 1 6 FIMU38TUBTNSA6 342.5 A6 1 7 FIMU38TUBTNSB6 322 B6 1                                                                                                                                                                                                                                                                                                                                                                                                                                                                       | Item | Product Code   | Length | Note | Qty |
| 3 FIMU38TUBTNSE6 398.5 E6 1 4 FIMU38TUBTNSF6 387 F6 1 5 FIMU38TUBTNSG6 364 G6 1 6 FIMU38TUBTNSA6 342.5 A6 1 7 FIMU38TUBTNSB6 322 B6 1                                                                                                                                                                                                                                                                                                                                                                                                                                                                                                   | 1    | FIMU38TUBTNSC6 | 450    | C6   | 1   |
| 4 FIMU38TUBTNSF6 387 F6 1 5 FIMU38TUBTNSG6 364 G6 1 6 FIMU38TUBTNSA6 342.5 A6 1 7 FIMU38TUBTNSB6 322 B6 1                                                                                                                                                                                                                                                                                                                                                                                                                                                                                                                               | 2    | FIMU38TUBTNSD6 | 423.5  | D6   | 1   |
| 5 FIMU38TUBTNSG6 364 G6 1 6 FIMU38TUBTNSA6 342.5 A6 1 7 FIMU38TUBTNSB6 322 B6 1                                                                                                                                                                                                                                                                                                                                                                                                                                                                                                                                                         | 3    | FIMU38TUBTNSE6 | 398.5  | E6   | 1   |
| 6 FIMU38TUBTNSA6 342.5 A6 1 7 FIMU38TUBTNSB6 322 B6 1                                                                                                                                                                                                                                                                                                                                                                                                                                                                                                                                                                                   | 4    | FIMU38TUBTNSF6 | 387    | F6   | 1   |
| 7 FIMU38TUBTNSB6 322 B6 1                                                                                                                                                                                                                                                                                                                                                                                                                                                                                                                                                                                                               | 5    | FIMU38TUBTNSG6 | 364    | G6   | 1   |
| , 11.1000103111030 022 20 2                                                                                                                                                                                                                                                                                                                                                                                                                                                                                                                                                                                                             | 6    | FIMU38TUBTNSA6 | 342.5  | A6   | 1   |
| 8 FIMUSSTURTNSC7 312 C7 1                                                                                                                                                                                                                                                                                                                                                                                                                                                                                                                                                                                                               | 7    | FIMU38TUBTNSB6 | 322    | В6   | 1   |
| 0 1111030100111307 312 07 1                                                                                                                                                                                                                                                                                                                                                                                                                                                                                                                                                                                                             | 8    | FIMU38TUBTNSC7 | 312    | C7   | 1   |

Chimes available seperately to mix and match