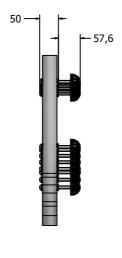

#### **SUPPLY METHOD**

Tube Chimes - Individual including Rubber Grommets

Bolt Fixings - 2 sets per chime

Easily attach to your own surface