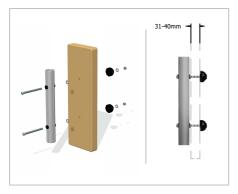

## FIMU38TUBTNS8 - 38mm Tube Chime - Bolt Fixing for 31-40mm Panel - Silver - Set of 8 - Diatonic

BS EN 1176 - Designed to British & European Standards

#### **SUPPLY METHOD**

Tube Chimes - Individual including Rubber Grommets

Bolt Fixings - 2 sets per chime

Easily attach to your own surface