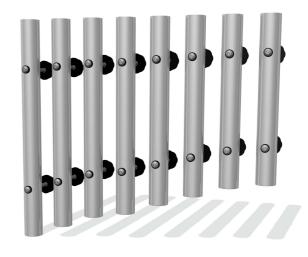

## FIMU38TUBTNS8 - 38mm Tube Chime - Bolt Fixing for 31-40mm Panel - Silver - Set of 8 - Diatonic

BS EN 1176 - Designed to British & European Standards

#### **MATERIALS**

Tube Chimes - Anodised aluminium with a brushed finish

#### **SUPPLY METHOD**

Tube Chimes - Individual including Rubber Grommets

Bolt Fixings - 2 sets per chime

Easily attach to your own surface

### DIMENSIONS

| Item         Product Code         Length         Note         Qty           1         FIMU38TUBTNSC6         450         C6         1           2         FIMU38TUBTNSD6         423.5         D6         1           3         FIMU38TUBTNSE6         398.5         E6         1           4         FIMU38TUBTNSF6         387         F6         1           5         FIMU38TUBTNSG6         364         G6         1           6         FIMU38TUBTNSA6         342.5         A6         1           7         FIMU38TUBTNSB6         322         B6         1           8         FIMU38TUBTNSC7         312         C7         1 |      |                |        |      |     |
|-----------------------------------------------------------------------------------------------------------------------------------------------------------------------------------------------------------------------------------------------------------------------------------------------------------------------------------------------------------------------------------------------------------------------------------------------------------------------------------------------------------------------------------------------------------------------------------------------------------------------------------------|------|----------------|--------|------|-----|
| 2 FIMU38TUBTNSD6 423.5 D6 1 3 FIMU38TUBTNSE6 398.5 E6 1 4 FIMU38TUBTNSF6 387 F6 1 5 FIMU38TUBTNSG6 364 G6 1 6 FIMU38TUBTNSA6 342.5 A6 1 7 FIMU38TUBTNSB6 322 B6 1                                                                                                                                                                                                                                                                                                                                                                                                                                                                       | Item | Product Code   | Length | Note | Qty |
| 3 FIMU38TUBTNSE6 398.5 E6 1 4 FIMU38TUBTNSF6 387 F6 1 5 FIMU38TUBTNSG6 364 G6 1 6 FIMU38TUBTNSA6 342.5 A6 1 7 FIMU38TUBTNSB6 322 B6 1                                                                                                                                                                                                                                                                                                                                                                                                                                                                                                   | 1    | FIMU38TUBTNSC6 | 450    | C6   | 1   |
| 4 FIMU38TUBTNSF6 387 F6 1 5 FIMU38TUBTNSG6 364 G6 1 6 FIMU38TUBTNSA6 342.5 A6 1 7 FIMU38TUBTNSB6 322 B6 1                                                                                                                                                                                                                                                                                                                                                                                                                                                                                                                               | 2    | FIMU38TUBTNSD6 | 423.5  | D6   | 1   |
| 5 FIMU38TUBTNSG6 364 G6 1 6 FIMU38TUBTNSA6 342.5 A6 1 7 FIMU38TUBTNSB6 322 B6 1                                                                                                                                                                                                                                                                                                                                                                                                                                                                                                                                                         | 3    | FIMU38TUBTNSE6 | 398.5  | E6   | 1   |
| 6 FIMU38TUBTNSA6 342.5 A6 1 7 FIMU38TUBTNSB6 322 B6 1                                                                                                                                                                                                                                                                                                                                                                                                                                                                                                                                                                                   | 4    | FIMU38TUBTNSF6 | 387    | F6   | 1   |
| 7 FIMU38TUBTNSB6 322 B6 1                                                                                                                                                                                                                                                                                                                                                                                                                                                                                                                                                                                                               | 5    | FIMU38TUBTNSG6 | 364    | G6   | 1   |
| , 11.1000103111030 022 20 2                                                                                                                                                                                                                                                                                                                                                                                                                                                                                                                                                                                                             | 6    | FIMU38TUBTNSA6 | 342.5  | A6   | 1   |
| 8 FIMUSSTURTNSC7 312 C7 1                                                                                                                                                                                                                                                                                                                                                                                                                                                                                                                                                                                                               | 7    | FIMU38TUBTNSB6 | 322    | В6   | 1   |
| 0 1111030100111307 312 07 1                                                                                                                                                                                                                                                                                                                                                                                                                                                                                                                                                                                                             | 8    | FIMU38TUBTNSC7 | 312    | C7   | 1   |