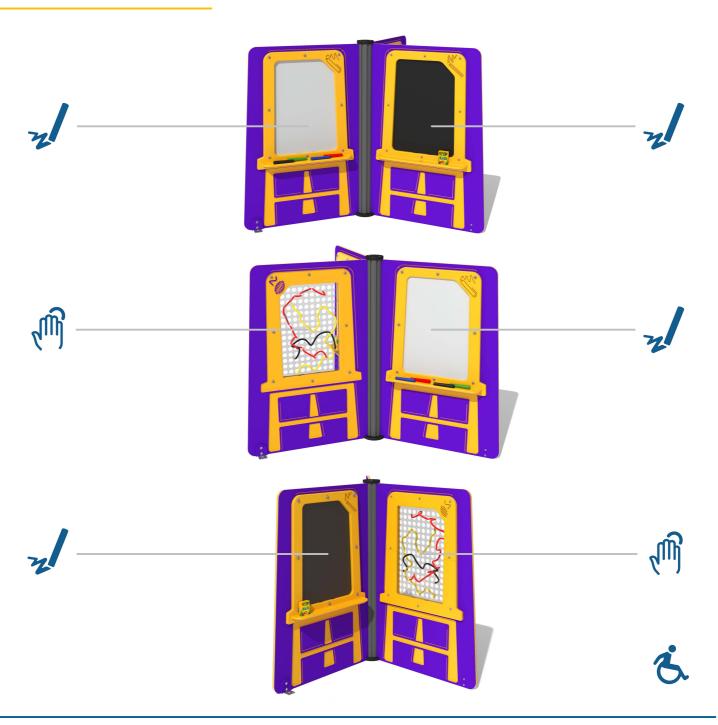

### **FEATURES**

**DRAW** - Dry wipe and chalkboard activities

**TOUCH** - Double-sided weaving activity

**INCLUSIVE** - Activities positioned at easily accessible heights

IMPORTANT: you must specify the colour option you require at the time of order if it is different from the colour listed/shown above, requirements are subject to availability at the time of order