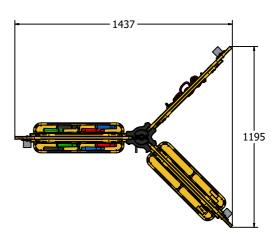

### **DIMENSIONS**

## TECHNICAL

Age Range: 2+ Years

Largest Part: FIASATW - 1194 x 1437x 1195mm

Total Weight: FIASATW - 70kg

Surfacing: N/A

IMPORTANT: you must specify the colour option you require at the time of order if it is different from the colour listed/shown above, requirements are subject to availability at the time of order