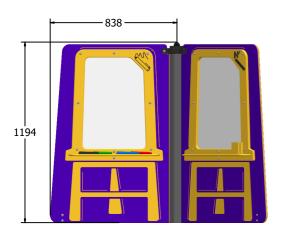

### **DIMENSIONS**

## TECHNICAL

Age Range: 2+ Years

Largest Part: FIASATW - 1194 x 1437x 1195mm

Total Weight: FIASATW - 70kg

Surfacing: N/A

IMPORTANT: you must specify the colour option you require at the time of order if it is different from the colour listed/shown above, requirements are subject to availability at the time of order