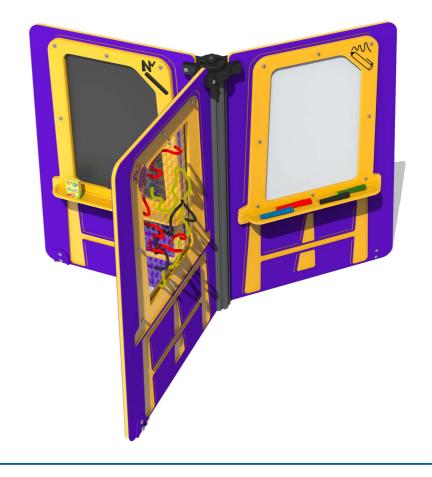

# **Product Information**

**FIASATW - Art Station Weave** 

### **FEATURES**

**DRAW** - Dry wipe and chalkboard activities

**TOUCH** - Double-sided weaving activity

**INCLUSIVE** - Activities positioned at easily accessible heights

IMPORTANT: you must specify the colour option you require at the time of order if it is different from the colour listed/shown above, requirements are subject to availability at the time of order