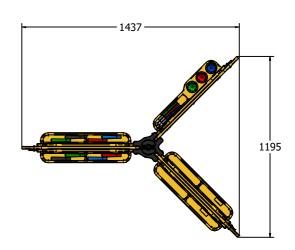

#### **TECHNICAL**

Age Range: 2+ Years

Largest Part: FIASATP - 1194 x 1437x 1195mm

Total Weight: FIASATP - 68kg

Surfacing: N/A

IMPORTANT: you must specify the colour option you require at the time of order if it is different from the colour listed/shown above, requirements are subject to availability at the time of order if it is different from the colour listed above. The properties of the colour option option option of the colour option option