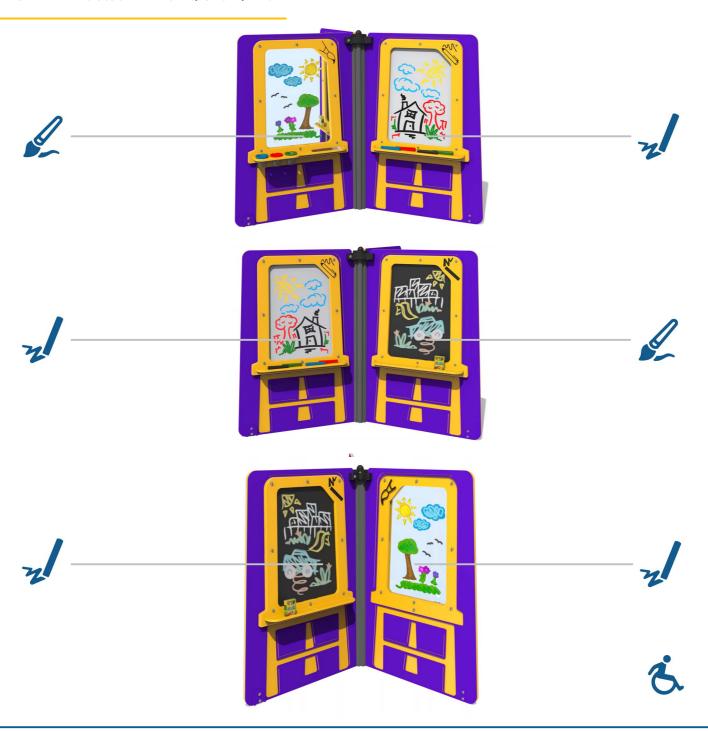

## **FEATURES**

PAINT - Clear panel for individual or group painting activity

**DRAW** - Dry wipe and chalkboard activities

**INCLUSIVE** - Activities positioned at easily accessible heights

IMPORTANT: you must specify the colour option you require at the time of order if it is different from the colour listed/shown above, requirements are subject to availability at the time of order