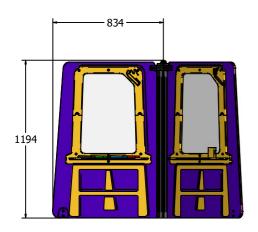

#### **TECHNICAL**

Age Range: 2+ Years

Largest Part: FIASATP - 1194 x 1437x 1195mm

Total Weight: FIASATP - 68kg

Surfacing: N/A

IMPORTANT: you must specify the colour option you require at the time of order if it is different from the colour listed/shown above, requirements are subject to availability at the time of order if it is different from the colour listed above. The properties of the colour option option option of the colour option option