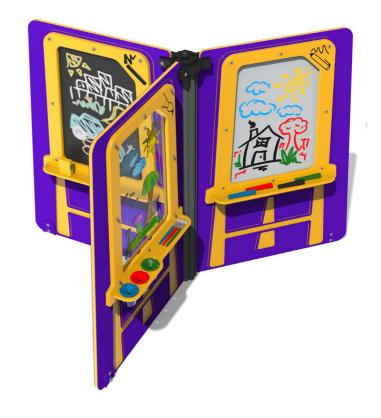

## **FEATURES**

PAINT - Clear panel for individual or group painting activity

**DRAW** - Dry wipe and chalkboard activities

**INCLUSIVE** - Activities positioned at easily accessible heights

IMPORTANT: you must specify the colour option you require at the time of order if it is different from the colour listed/shown above, requirements are subject to availability at the time of order