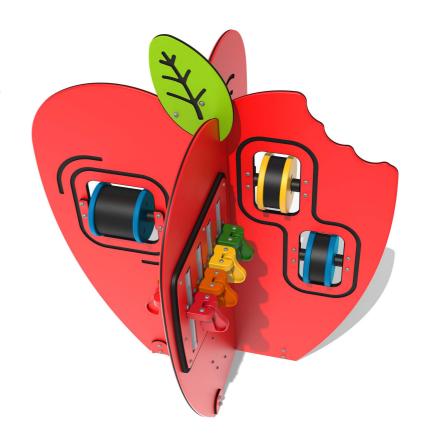

#### **MATERIALS**

Panels - Two Colour XDeco High Density Polyethylene (HDPE)

Maracas & Melody Wheel - High Density Polyethylene (HDPE)

Chimes - Anodised aluminium with a brushed finish

Bells - Stainless steel with brushed finish

Post - Extruded aluminium with powder coat finish

### **SUPPLY METHOD**

Panels - Pre-assembled with post slot fixings

Cams - 4 Cam strikes supplied seperately

Post - Supplied seperately

#### **FEATURES**

**ROTATE** - Spin maracas and melody wheel, each with a different sound

INCLUSIVE - Activities positioned at easily accessible heights

◆ SLIDERS - Strike the 3 different bells

MUSICAL - Spin maracas, melody wheel, 3 bells and 4 tube chimes