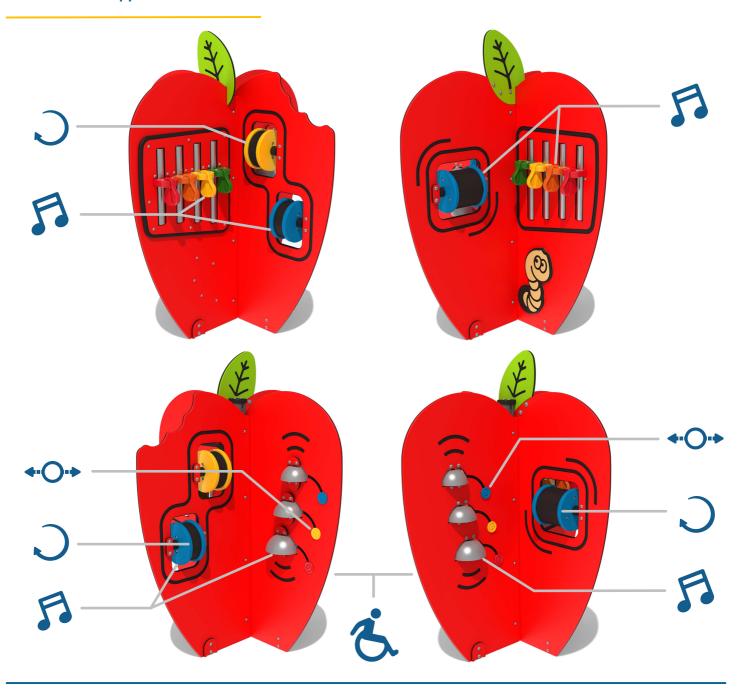

#### **FEATURES**

**ROTATE** - Spin maracas and melody wheel, each with a different sound

INCLUSIVE - Activities positioned at easily accessible heights

◆ SLIDERS - Strike the 3 different bells

MUSICAL - Spin maracas, melody wheel, 3 bells and 4 tube chimes