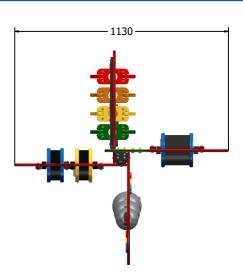

### **DIMENSIONS**

## TECHNICAL

Age Range: 2+ Years

Largest Part: 1353 x 1130 x 1130mm

Total Weight: 50.5kg Surfacing: N/A

IMPORTANT: you must specify the colour option you require at the time of order if it is different from the colour listed/shown above, requirements are subject to availability at the time of order if it is different from the colour listed above. The properties of the colour option option of the colour option of the colour option option

#### **FEATURES**

**ROTATE** - Spin maracas and melody wheel, each with a different sound

INCLUSIVE - Activities positioned at easily accessible heights

◆ SLIDERS - Strike the 3 different bells

MUSICAL - Spin maracas, melody wheel, 3 bells and 4 tube chimes