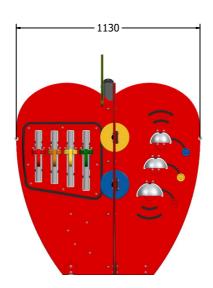

### **DIMENSIONS**

## TECHNICAL

Age Range: 2+ Years

Largest Part: 1353 x 1130 x 1130mm

Total Weight: 50.5kg Surfacing: N/A

IMPORTANT: you must specify the colour option you require at the time of order if it is different from the colour listed/shown above, requirements are subject to availability at the time of order if it is different from the colour listed above. The properties of the colour option option of the colour option of the colour option option