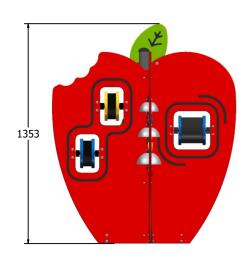

### **DIMENSIONS**

## TECHNICAL

Age Range: 2+ Years

Largest Part: 1353 x 1130 x 1130mm

Total Weight: 50.5kg Surfacing: N/A

IMPORTANT: you must specify the colour option you require at the time of order if it is different from the colour listed/shown above, requirements are subject to availability at the time of order if it is different from the colour listed above. The properties of the colour option option of the colour option of the colour option option