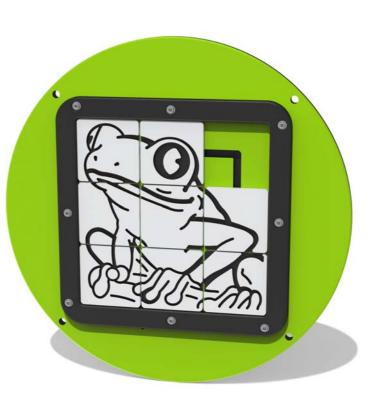

## **FITSFROGIN - Tile Slide Frog Insert**

BS EN 1176 - Designed to British & European Standards

MATERIALS Panel - Two Colour The High Density Polyethylene (HDPE)

SUPPLY METHOD Insert - Fully assembled

FEATURES SLIDERS - Tile slide frog puzzle

Insert can easily attach to your own panel