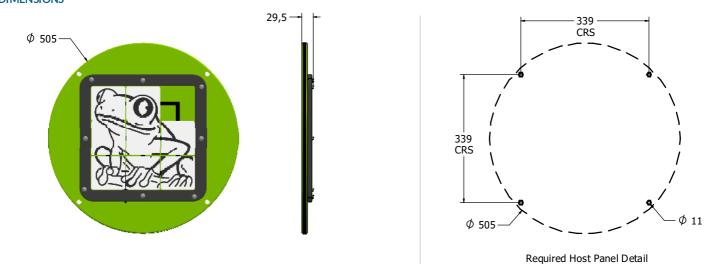

## DIMENSIONS

## TECHNICAL

| Age Range:    |
|---------------|
| Largest Part: |
| Total Weight: |
| Surfacing :   |

2+ Years FITSFROGIN - Ø505 x 29.5mm FITSFROGIN - 4.5kg Approx. N/A

IMPORTANT: you must specify the colour option you require at the time of order if it is different from the colour listed/shown above, requirements are subject to availability at the time of order