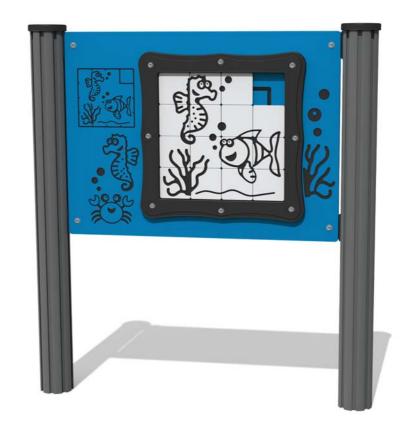

## FITSFISH - Tile Slide Fish Play Panel

BS EN 1176 - Designed to British & European Standards

#### **FEATURES**

TILES - Tile slide fish puzzle

**INCLUSIVE** - Activity positioned at accessible height

#### **TECHNICAL**

Age Range: 2+Years

Largest Part: 595 x 800 x 43mm

**Total Weight:** Surfacing:

Age Range: 2+Years

800 x 1200 x 43mm Largest Part:

**Total Weight:** 15.5kg Surfacing: N/A

IMPORTANT: you must specify the colour option you require at the time of order if it is different from the colour listed/shown above, requirements are subject to availability at the time of order if it is different from the colour listed of the colour option option of the colour option option option of the colour option option of the colour option option