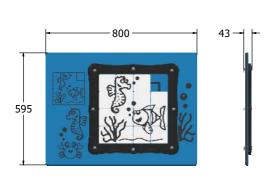

### **DIMENSIONS**

1200 800

FITSFISH6

Standard Panel FITSFISH6-AL-WP Panel with Alu Posts FITSFISH3 Standard Panel FITSFISH3-AL-WP Panel with Alu Posts

#### **TECHNICAL**

Age Range: 2+Years

Largest Part: 595 x 800 x 43mm

**Total Weight:** Surfacing:

Age Range: 2+Years

800 x 1200 x 43mm Largest Part:

**Total Weight:** 15.5kg Surfacing: N/A

IMPORTANT: you must specify the colour option you require at the time of order if it is different from the colour listed/shown above, requirements are subject to availability at the time of order if it is different from the colour listed of the colour option option of the colour option option option of the colour option option of the colour option option