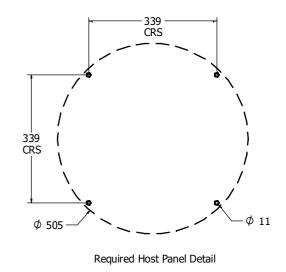

## DIMENSIONS

## **TECHNICAL**

Age Range: 2+ Years
Largest Part:  $\phi$ 505 x 29.5 mm
Total Weight: 4.5 kg Approx.
Surfacing: N/A

IMPORTANT: you must specify the colour option you require at the time of order if it is different from the colour listed/shown above, requirements are subject to availability at the time of order