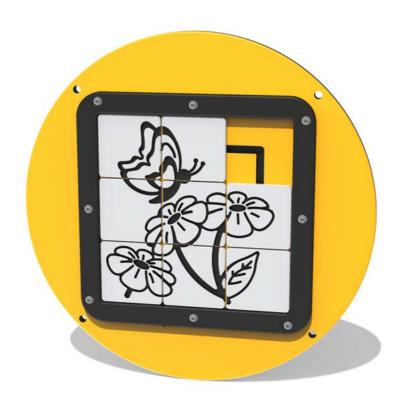

# FITSBFLYIN - Tile Slide Butterfly Insert

BS EN 1176 - Designed to British & European Standards

#### **MATERIALS**

Panel - Two Colour This High Density Polyethylene (HDPE)

#### **FEATURES**

Insert can easily attach to your own panel