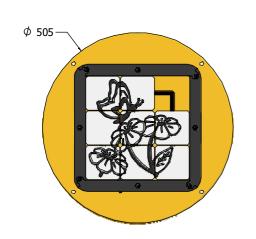

## DIMENSIONS

## **TECHNICAL**

Age Range: 2+ Years
Largest Part:  $\phi$ 505 x 29.5 mm
Total Weight: 4.5 kg Approx.
Surfacing: N/A

IMPORTANT: you must specify the colour option you require at the time of order if it is different from the colour listed/shown above, requirements are subject to availability at the time of order