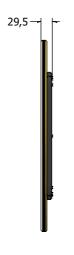

## DIMENSIONS

## **TECHNICAL**

Age Range: 2+ Years
Largest Part:  $\phi$ 505 x 29.5 mm
Total Weight: 4.5 kg Approx.
Surfacing: N/A

IMPORTANT: you must specify the colour option you require at the time of order if it is different from the colour listed/shown above, requirements are subject to availability at the time of order