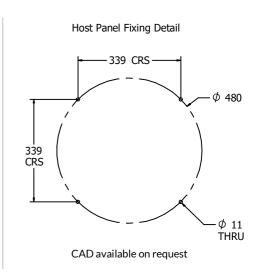

### DIMENSIONS

#### TECHNICAL

Age Range: 2+ Years
Largest Part: \$\phi 505 \times 37.8mm\$
Total Weight: 4.3kg

IMPORTANT: you must specify the colour option you require at the time of order if it is different from the colour listed/shown above, requirements are subject to availability at the time of order if it is different from the colour listed above. The properties of the colour option option option of the colour option option