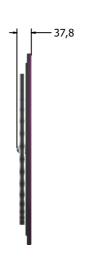

### DIMENSIONS

#### TECHNICAL

Age Range: 2+ Years
Largest Part: \$\phi 505 \times 37.8mm\$
Total Weight: 4.3kg

IMPORTANT: you must specify the colour option you require at the time of order if it is different from the colour listed/shown above, requirements are subject to availability at the time of order if it is different from the colour listed above. The properties of the colour option option option of the colour option option