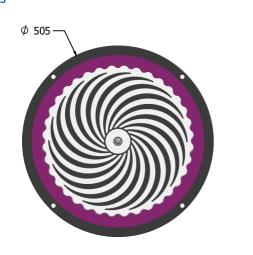

### DIMENSIONS

#### TECHNICAL

Age Range: 2+ Years
Largest Part: \$\phi 505 \times 37.8mm\$
Total Weight: 4.3kg

IMPORTANT: you must specify the colour option you require at the time of order if it is different from the colour listed/shown above, requirements are subject to availability at the time of order if it is different from the colour listed above. The properties of the colour option option option of the colour option option