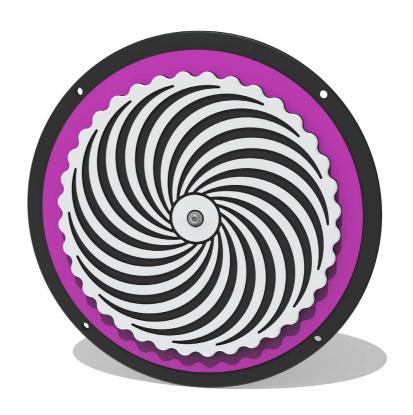

## **FIOISSIN - Spinning Spiral Optical Illusion Insert**

BS EN 1176 - Designed to British & European Standards

#### **FEATURES**

**ROTATE** - Create an optical illusion

Insert can be easily attached to your own panel