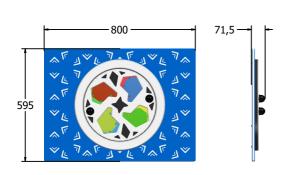

### DIMENSIONS

FICWK6 FICWK6-AL-WP Standard Panel Panel with Alu Posts

FICWK3 FICWK3-AL-WP Standard Panel Panel with Alu Posts

#### **TECHNICAL**

Age Range: 2+ Years

Largest Part: FICWK6 - 595 x 800 x 71.5mm

Total Weight: FICWK6 - 9kg

Surfacing: N/A

Age Range: 2+ Years

Largest Part: FICWK3 - 800 x 1200 x 71.5mm

Total Weight: FICWK3 - 15.6kg