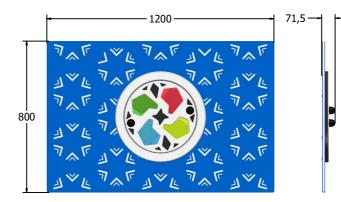

### DIMENSIONS

FICWK6 FICWK6-AL-WP Standard Panel Panel with Alu Posts

FICWK3 FICWK3-AL-WP Standard Panel Panel with Alu Posts

#### **TECHNICAL**

Age Range: 2+ Years

Largest Part: FICWK6 - 595 x 800 x 71.5mm

Total Weight: FICWK6 - 9kg

Surfacing: N/A

Age Range: 2+ Years

Largest Part: FICWK3 - 800 x 1200 x 71.5mm

Total Weight: FICWK3 - 15.6kg