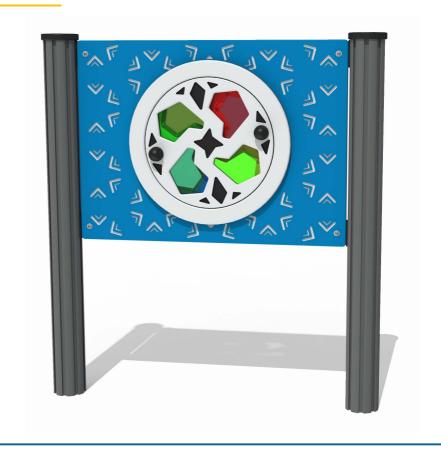

## FICWK - Colour Wheel Kaleidoscope Play Panel

BS EN 1176 - Designed to British & European Standards

#### **MATERIALS**

Panels - Two Colour High Density Polyethylene (HDPE)

Windows - Shatterproof Polycarbonate

#### **FEATURES**

ROTATE - 360° Rotating colour wheel

VISUAL - Visually striking colour overlays