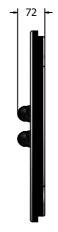

# **Product Information**

## FICWKIN - Colour Wheel Kaleidoscope Insert

BS EN 1176 - Designed to British & European Standards

#### **MATERIALS**

Panel - Two Colour High Density Polyethylene (HDPE)

Windows - Shatterproof Polycarbonate

### **SUPPLY METHOD**

**Insert** - Fully assembled



Insert can easily attach to your own panel



## DIMENSIONS







CAD available on request

#### **TECHNICAL**

IMPORTANT: you must specify the colour option you require at the time of order if it is different from the colour listed/shown above, requirements are subject to availability at the time of order

These designs and content belong to Fahr Industries Ltd and are not to be reproduced in any way or by any means without written persmission