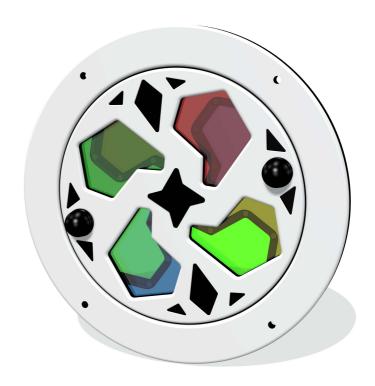

## FICWKIN - Colour Wheel Kaleidoscope Insert

BS EN 1176 - Designed to British & European Standards

#### **MATERIALS**

Panel - Two Colour High Density Polyethylene (HDPE)

Windows - Shatterproof Polycarbonate