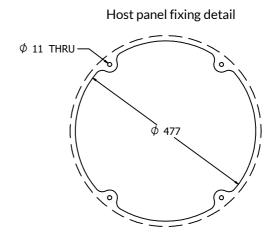

# **Product Information**

## FICWKIN - Colour Wheel Kaleidoscope Insert

BS EN 1176 - Designed to British & European Standards

#### **MATERIALS**

Panel - Two Colour High Density Polyethylene (HDPE)

Windows - Shatterproof Polycarbonate

### **SUPPLY METHOD**

**Insert** - Fully assembled



Insert can easily attach to your own panel



## DIMENSIONS







CAD available on request

#### **TECHNICAL**

IMPORTANT: you must specify the colour option you require at the time of order if it is different from the colour listed/shown above, requirements are subject to availability at the time of order

These designs and content belong to Fahr Industries Ltd and are not to be reproduced in any way or by any means without written persmission