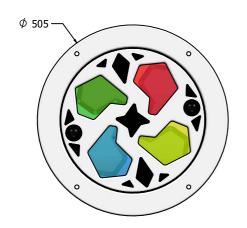

# **Product Information**

## FICWKIN - Colour Wheel Kaleidoscope Insert

BS EN 1176 - Designed to British & European Standards

#### **MATERIALS**

Panel - Two Colour High Density Polyethylene (HDPE)

Windows - Shatterproof Polycarbonate

### **SUPPLY METHOD**

**Insert** - Fully assembled



Insert can easily attach to your own panel



## DIMENSIONS







CAD available on request

#### **TECHNICAL**

IMPORTANT: you must specify the colour option you require at the time of order if it is different from the colour listed/shown above, requirements are subject to availability at the time of order

These designs and content belong to Fahr Industries Ltd and are not to be reproduced in any way or by any means without written persmission