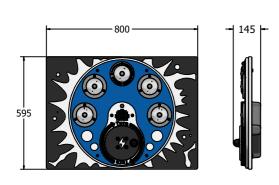

## **DIMENSIONS**

800

FIPTRPMRG6 FIPTRPMRG3

### TECHNICAL

Age Range: 2+ Years

Largest Part: FIPTRPMRG6 - 595 x 800 x 145mm

Total Weight: FIPTRPMRG6 - 18kg

Surfacing: N/A

Age Range: 2+ Years

Largest Part: FIPTRPMRG3 - 800 x 1200 x 145mm

Total Weight: FIPTRPMRG3 - 27kg