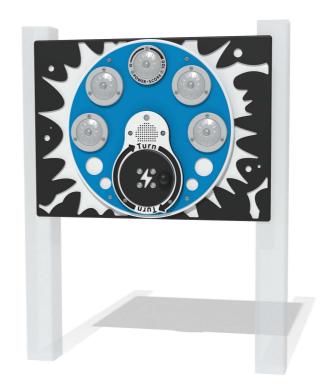

# FIPTRPMRG - RotoGen Power Meter Reactions Play Panel

BS EN 1176 - Designed to British & European Standards

#### **MATERIALS**

Panel - Two Colour High Density Polyethylene (HDPE)

#### **SUPPLY METHOD**

Panel - Fully assembled