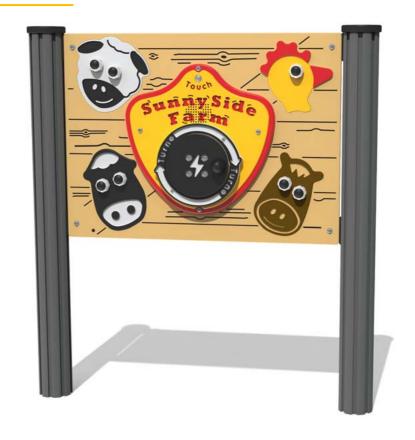

# FIPTFARMRG - PlayTronic Sunny Side Farm Play Panel

BS EN 1176 - Designed to British & European Standards

#### **FEATURES**

**ROTOGEN-** Human powered energy for electronics

INCLUSIVE - Activity positioned at accessible height