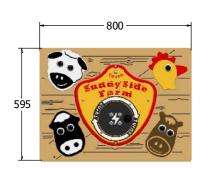

## **DIMENSIONS**

FIPTFARMRG6 Standard Panel FIPTFARMRG6-AL-WP Panel with Alu Posts

Standard Panel FIPTFARMRG3 FIPTFARMRG3-AL-WP Panel with Alu Posts

# **TECHNICAL**

Age Range: 2+ Years

FIPTFARMRG6 - 800 x 595 x 146m Largest Part:

**Total Weight:** FIPTFARMRG6 - 15.5kg

Surfacing:

Age Range: 2+ Years

FIPTFARMRG3 - 1200 x 800 x 146mm Largest Part:

**Total Weight:** FIPTFARMRG3 - 24kg