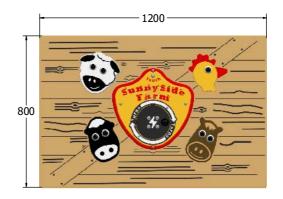

## **DIMENSIONS**

FIPTFARMRG6 Standard Panel FIPTFARMRG6-AL-WP Panel with Alu Posts

Standard Panel FIPTFARMRG3 FIPTFARMRG3-AL-WP Panel with Alu Posts

# **TECHNICAL**

Age Range: 2+ Years

FIPTFARMRG6 - 800 x 595 x 146m Largest Part:

**Total Weight:** FIPTFARMRG6 - 15.5kg

Surfacing:

Age Range: 2+ Years

FIPTFARMRG3 - 1200 x 800 x 146mm Largest Part:

**Total Weight:** FIPTFARMRG3 - 24kg