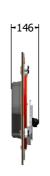

# **TECHNICAL**

Age Range: 2+ Years

FIPTFARMRG6 - 800 x 595 x 146m Largest Part:

**Total Weight:** FIPTFARMRG6 - 15.5kg

Surfacing:

Age Range: 2+ Years

FIPTFARMRG3 - 1200 x 800 x 146mm Largest Part:

**Total Weight:** FIPTFARMRG3 - 24kg