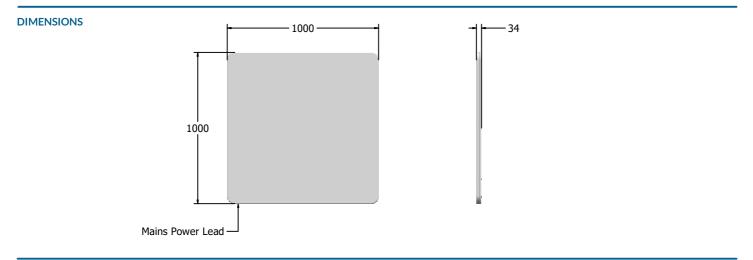

## TECHNICAL

Age Range:2+ YearsLargest Part:1000 x 1000 x 34mmTotal Weight:30kg Approx.Surfacing:N/A

IMPORTANT: you must specify the colour option you require at the time of order if it is different from the colour listed/shown above, requirements are subject to availability at the time of order