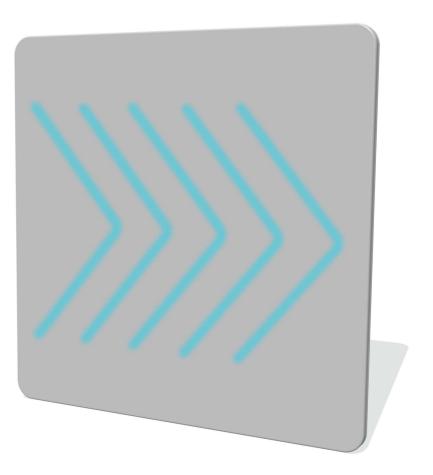

## **Product Information**

FIPT5ARROW2 - 5 Arrow LED Panel

BS EN 1176 - Designed to British & European Standards

MATERIALS Panels - High Density Polyethylene (HDPE)

SUPPLY METHOD Panel - Fully assembled

FEATURES

MAINS - Mains powered, indoor use only

INCLUSIVE - Panel can be positoned at accessible height