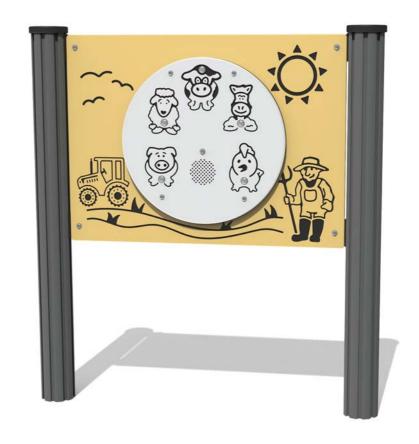

## FIPTSFARM - Farm Sounds Play Panels

BS EN 1176 - Designed to British & European Standards

#### **FEATURES**

INCLUSIVE - Activity positioned at accessible height

LISTEN - Listen to Farm Animal sounds

**BATTERY** - Battery powered PlayTronic Sounds