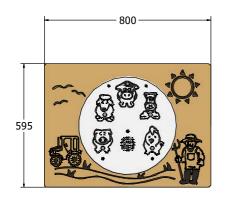

### **DIMENSIONS**

90

Standard Panel FIPTSFARM6 FIPTSFARM6-AL-WP Panel with Alu Posts

Standard Panel FIPTSFARM3 FIPTSFARM3-AL-WP Panel with Alu Posts

#### **TECHNICAL**

Age Range: 2+Years

FIPTSFARM6 - 595 x 800 x 90mm Largest Part: FIPTSFARM6 - 16kg Approx.

**Total Weight:** Surfacing:

Age Range: 2+Years

FIPTSFARM3 - 800 x 1200 x 90mm Largest Part:

**Total Weight:** FIPTSFARM3 - 24kg