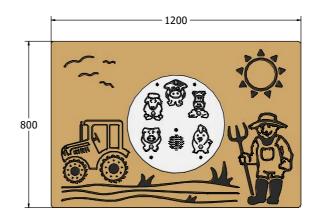

### **DIMENSIONS**

90

Standard Panel FIPTSFARM6 FIPTSFARM6-AL-WP Panel with Alu Posts

Standard Panel FIPTSFARM3 FIPTSFARM3-AL-WP Panel with Alu Posts

#### **TECHNICAL**

Age Range: 2+Years

FIPTSFARM6 - 595 x 800 x 90mm Largest Part: FIPTSFARM6 - 16kg Approx.

**Total Weight:** Surfacing:

Age Range: 2+Years

FIPTSFARM3 - 800 x 1200 x 90mm Largest Part:

**Total Weight:** FIPTSFARM3 - 24kg