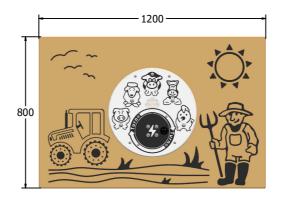

### **TECHNICAL**

Age Range: 2+ Years

FIPSTFARMRG6 - 800 x 595 x 145mm **Largest Part:** 

**Total Weight:** FIPTSFARMRG6 - 15.5kg

Surfacing:

Age Range: 2+ Years

FIPTSFARMRG3 - 1200 x 800 x 145m Largest Part:

**Total Weight:** FIPTSFARMRG3 - 24kg

Surfacing:

IMPORTANT: you must specify the colour option you require at the time of order if it is different from the colour listed/shown above, requirements are subject to availability at the time of order