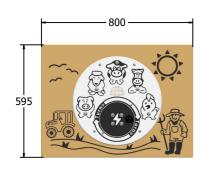

### **TECHNICAL**

Age Range: 2+ Years

FIPSTFARMRG6 - 800 x 595 x 145mm **Largest Part:** 

**Total Weight:** FIPTSFARMRG6 - 15.5kg

Surfacing:

Age Range: 2+ Years

FIPTSFARMRG3 - 1200 x 800 x 145m Largest Part: