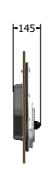

### **TECHNICAL**

Age Range: 2+ Years

FIPSTFARMRG6 - 800 x 595 x 145mm **Largest Part:** 

**Total Weight:** FIPTSFARMRG6 - 15.5kg

Surfacing:

Age Range: 2+ Years

FIPTSFARMRG3 - 1200 x 800 x 145m Largest Part: