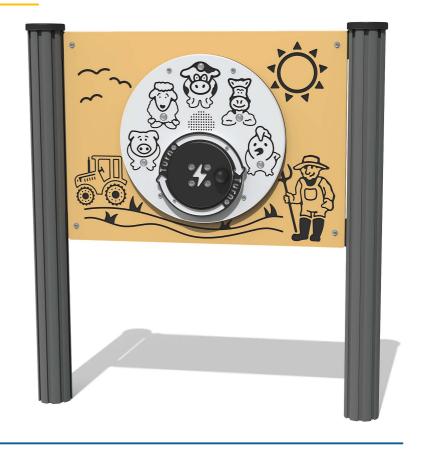

# FIPTSFARMRG - RotoGen Farm Sounds Play Panel

BS EN 1176 - Designed to British & European Standards

#### **FEATURES**

**ROTOGEN-** Human powered energy for electronics

**INCLUSIVE** - Activity positioned at accessible height