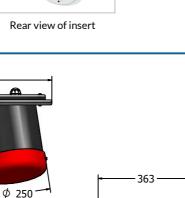

DIMENSIONS

Host panel fixing detail

CAD available on request

## TECHNICAL

| Age Range:    | 2+ Years          |
|---------------|-------------------|
| Age Kange:    | ZT TEATS          |
| Largest Part: | 600 x 534 x 363mm |
| Total Weight: | 10Kg              |
| Surfacing :   | N/A               |

Ø 173

IMPORTANT: you must specify the colour option you require at the time of order if it is different from the colour listed/shown above, requirements are subject to availability at the time of order

534

**Fahr Industries Ltd** Spitfire Road, Old Sarum, Salisbury, Wiltshire, SP4 6GB, UK © 2022 Fahr Industries Ltd These designs and content belong to Fahr Industries Ltd and are not to be reproduced in any way or by any means without written permission Tel: +44 (0)1722 349793 Fax: +44 (0)1722 349792 Web: www.fahr-industries.com