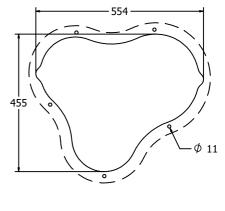

## Fahr

## **Product Information**

FIMUBONIN - Bongos Musical Panel Insert

BS EN 1176 - Designed to British & European Standards

## MATERIALS

Panel - Two Colour High Density Polyethylene (HDPE) Bongos - High Density Polyethylene (HDPE)

SUPPLY METHOD Insert - Fully assembled







Insert can easily attach to your own panel

600

 $\square$ 

195

DIMENSIONS



Host panel fixing detail



CAD available on request

## TECHNICAL

| Age Range:    | 2+ Years          |
|---------------|-------------------|
| Age Kange:    | ZT TEATS          |
| Largest Part: | 600 x 534 x 363mm |
| Total Weight: | 10Kg              |
| Surfacing :   | N/A               |

Ø 173

IMPORTANT: you must specify the colour option you require at the time of order if it is different from the colour listed/shown above, requirements are subject to availability at the time of order

534

**Fahr Industries Ltd** Spitfire Road, Old Sarum, Salisbury, Wiltshire, SP4 6GB, UK © 2022 Fahr Industries Ltd These designs and content belong to Fahr Industries Ltd and are not to be reproduced in any way or by any means without written permission Tel: +44 (0)1722 349793 Fax: +44 (0)1722 349792 Web: www.fahr-industri