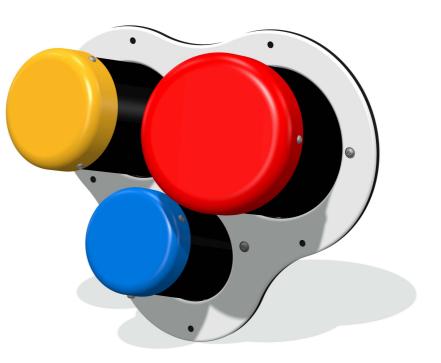

## **Product Information**

FIMUBONIN - Bongos Musical Panel Insert

BS EN 1176 - Designed to British & European Standards

## MATERIALS

Panel - Two Colour High Density Polyethylene (HDPE) Bongos - High Density Polyethylene (HDPE)

SUPPLY METHOD Insert - Fully assembled

Insert can easily attach to your own panel

600

 $\square$ 

195

## TECHNICAL

| Age Range:    | 2+ Years          |
|---------------|-------------------|
| Age Kange:    | ZT TEATS          |
| Largest Part: | 600 x 534 x 363mm |
| Total Weight: | 10Kg              |
| Surfacing :   | N/A               |