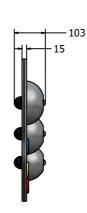

## **DIMENSIONS**

CAD available on request

#### **TECHNICAL**

Age Range: 2+ Years

**Largest Part:** 493.5 x 471 x 103mm

Total Weight: 4kg Surfacing: N/A