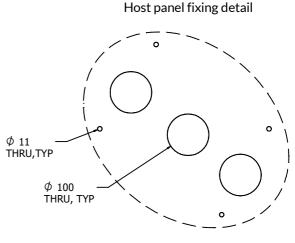

#### **SUPPLY METHOD**

**Insert** - Fully assembled

#### **FEATURES**

**MUSICAL** - Set of 3 musical bells

SLIDERS - 3 Coloured counters to strike the bells

Insert can easily attach to your own panel