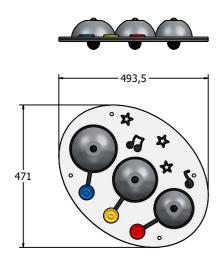

## **DIMENSIONS**

CAD available on request

#### **TECHNICAL**

Age Range: 2+ Years

**Largest Part:** 493.5 x 471 x 103mm

Total Weight: 4kg Surfacing: N/A