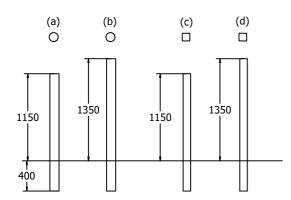

## DIMENSIONS

|     | Code       | Section     | Total Length | Weight |
|-----|------------|-------------|--------------|--------|
| (a) | FIRPRD1550 | 100mm Dia   | 1550mm       | 14kg   |
| (b) | FIRPRD1750 | 100mm Dia   | 1750mm       | 16kg   |
| (c) | FIRPSQ1550 | 100 x 100mm | 1550mm       | 12.5kg |
| (d) | FIRPSQ1750 | 100 x 100mm | 1750mm       | 14kg   |

Designed to work with Fahr standard panel sizes

\* Bespoke lengths up to 3.1m for 100mm Dia Posts and 3.4m for 100x100mm Posts