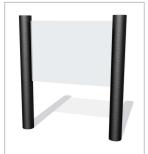

## **SUPPLY METHOD**

**Post** - Supplied at length according to codes below and quantity required

Fixings - x4 Security Torx screws supplied with posts

Round Section
Attach panel to posts with brackets
Brackets and fixings not included