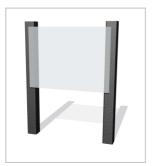

## **Product Information**





BS EN 1176 - Designed to British & European Standards

## **MATERIALS**

**Post** - Made from 100% recycled plastic with a heavy textured finish

## **SUPPLY METHOD**

**Post** - Supplied at length according to codes below and quantity required

Fixings - x4 Security Torx screws supplied with posts



Round Section
Attach panel to posts with brackets
Brackets and fixings not included



Square Section Screw through panel into posts Fixings not included



## DIMENSIONS



|     | Code       | Section     | Total Length | Weight |
|-----|------------|-------------|--------------|--------|
| (a) | FIRPRD1550 | 100mm Dia   | 1550mm       | 14kg   |
| (b) | FIRPRD1750 | 100mm Dia   | 1750mm       | 16kg   |
| (c) | FIRPSQ1550 | 100 x 100mm | 1550mm       | 12.5kg |
| (d) | FIRPSQ1750 | 100 x 100mm | 1750mm       | 14kg   |



Designed to work with Fahr standard panel sizes

\* Bespoke lengths up to 3.1m for 100mm Dia Posts and 3.4m for 100x100mm Posts