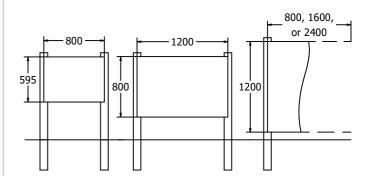

Designed to work with Fahr standard panel sizes

\* Bespoke lengths up to 3.1m for 100mm Dia Posts and 3.4m for 100x100mm Posts