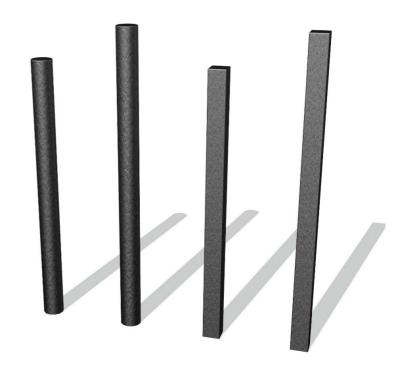

## **MATERIALS**

**Post** - Made from 100% recycled plastic with a heavy textured finish

## **SUPPLY METHOD**

**Post** - Supplied at length according to codes below and quantity required

Fixings - x4 Security Torx screws supplied with posts

Round Section
Attach panel to posts with brackets
Brackets and fixings not included

Square Section Screw through panel into posts Fixings not included