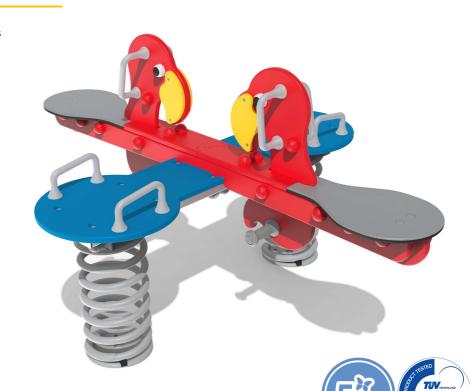

# **FSSSPARROT - Parrot 4-Way Spring Seesaw**

BS EN 1176 - Designed to British & European Standards

## **FEATURES**

SPRING - 4 way spring rocker

**BALANCE** - Balance yourself as you rock

**SOCIAL** - Enjoy group participation and interaction

## **TECHNICAL**

Age Range: 3-7 Year

Largest Part: Seesaw Seat Assembly - 530 x 1200 x 1550mm
Heaviest Part: Seesaw Seat Assembly - 25kg Approx.

Total Weight: 85kg Approx. FFH (Free Fall Height): 830mm

Surfacing: 1.5m from extrememes of equipment with a Critical Fall Height in excess of 830mm