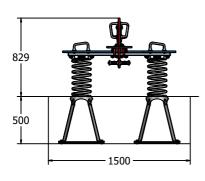

# **DIMENSIONS**

## **TECHNICAL**

Age Range: 3-7 Year

Largest Part: Seesaw Seat Assembly - 530 x 1200 x 1550mm
Heaviest Part: Seesaw Seat Assembly - 25kg Approx.

Total Weight: 85kg Approx. FFH (Free Fall Height): 830mm

Surfacing: 1.5m from extrememes of equipment with a Critical Fall Height in excess of 830mm