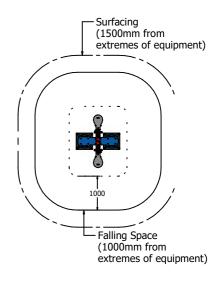

# **DIMENSIONS**

## **TECHNICAL**

Age Range: 3-7 Year

Largest Part: Seesaw Seat Assembly - 530 x 1200 x 1550mm
Heaviest Part: Seesaw Seat Assembly - 25kg Approx.

Total Weight: 85kg Approx. FFH (Free Fall Height): 830mm

Surfacing: 1.5m from extrememes of equipment with a Critical Fall Height in excess of 830mm