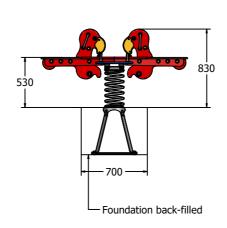

# **DIMENSIONS**

## **TECHNICAL**

Age Range: 3-7 Year

Largest Part: Seesaw Seat Assembly - 530 x 1200 x 1550mm
Heaviest Part: Seesaw Seat Assembly - 25kg Approx.

Total Weight: 85kg Approx. FFH (Free Fall Height): 830mm

Surfacing: 1.5m from extrememes of equipment with a Critical Fall Height in excess of 830mm