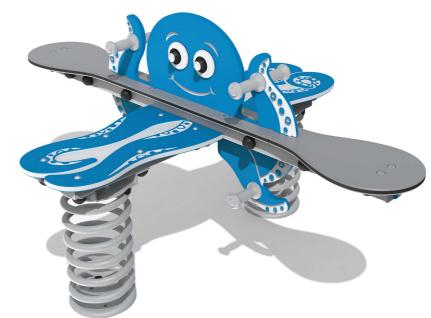

# **FSSSOCT - Olivia the Octopus Spring Seesaw**

BS EN 1176 - Designed to British & European Standards

#### **FEATURES**

SPRING - 4 way spring rocker

**BALANCE** - Balance yourself as you rock

**SOCIAL** - Enjoy group participation and interaction

### **TECHNICAL**

Age Range: 3-7 Year

Largest Part: Seesaw Seat Assembly - 535 x 266 x 1560mm
Heaviest Part: Seesaw Seat Assembly - 25kg Approx.

Total Weight: 79kg Approx. FFH (Free Fall Height): 800mm

Surfacing: 1.5m from extrememes of equipment with a Critical Fall Height in excess of 800mm