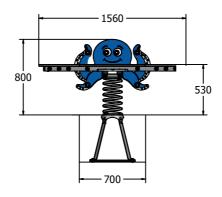

## DIMENSIONS

### **TECHNICAL**

Age Range: 3-7 Year

Largest Part: Seesaw Seat Assembly - 535 x 266 x 1560mm
Heaviest Part: Seesaw Seat Assembly - 25kg Approx.

Total Weight: 79kg Approx. FFH (Free Fall Height): 800mm

Surfacing: 1.5m from extrememes of equipment with a Critical Fall Height in excess of 800mm