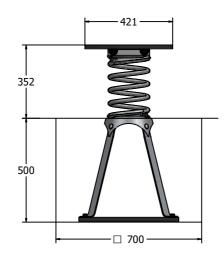

## DIMENSIONS

#### **TECHNICAL**

Age Range: 2+ Year:

Largest Part: Spring Assembly - 422 x 235 x 270mm
Heaviest Part: Spring Assembly - 20kg Approx.

Total Weight: 25kg Approx. FFH (Free Fall Height): 352mm

Surfacing: 1.5m from extrememes of equipment with a Critical Fall Height in excess of 600mm