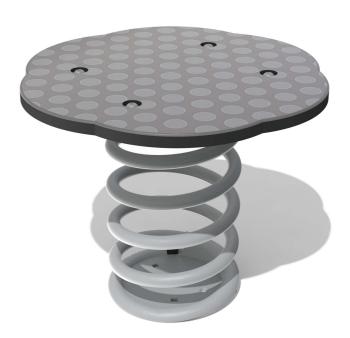

## FSSD04 - Spring Disc

BS EN 1176 - Designed to British & European Standards

### **FEATURES**

**SPRING** - Spring balance maze

**BALANCE** - Balance yourself on the platform