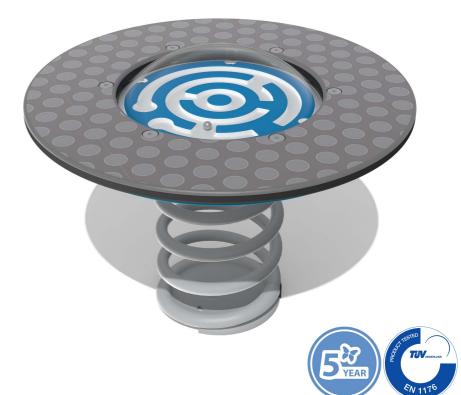

## FSSBM05 - Spring Balance Maze

BS EN 1176 - Designed to British & European Standards

#### **FEATURES**

**SPRING** - Spring balance maze

**BALANCE** - Balance yourself on the platform