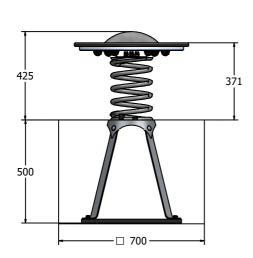

### **DIMENSIONS**

#### **TECHNICAL**

Age Range: 2+ Year:

Largest Part:Maze Dome & Spring Assembly -  $515 \times \phi550$ mmHeaviest Part:Maze Dome & Spring Assembly - 20kg Approx.

Total Weight: 30kg Approx. FFH (Free Fall Height): 427.5mm