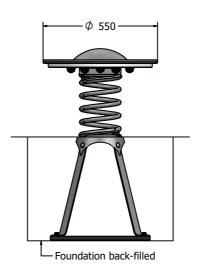

#### **SUPPLY METHOD**

300mm Spring & Balance Maze Assembly - Fully

assembled

**Ground Anchor** - Loose components with fixings

#### **TECHNICAL**

Age Range: 2+ Year:

Largest Part:Maze Dome & Spring Assembly -  $515 \times \phi550$ mmHeaviest Part:Maze Dome & Spring Assembly - 20kg Approx.

Total Weight: 30kg Approx. FFH (Free Fall Height): 427.5mm