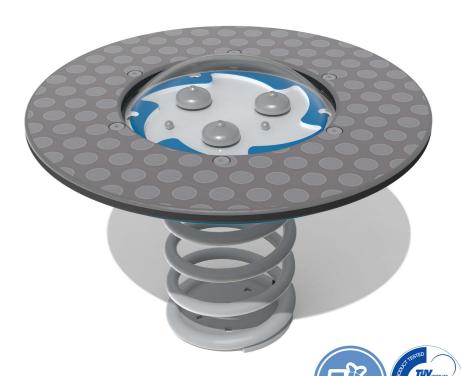

## **FSSBB05 - Spring Balance Bell**

BS EN 1176 - Designed to British & European Standards

#### **MATERIALS**

Panel - Two Colour High Density Polyethylene (HDPE)

PolyDek - HDPE with a rubber button grip top surface

Spring & Brackets - Powder coated steel

**Ground Anchor** - Galvanised steel

#### **FEATURES**

**SPRING** - Spring balance bell

**BALANCE** - Balance yourself on the platform

MUSICAL - Bells with ball bearing ringer