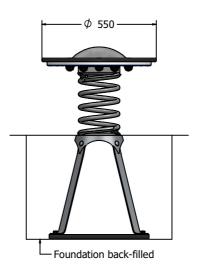

#### **SUPPLY METHOD**

300mm Spring & Balance Bell Assembly - Fully

assembled

**Ground Anchor** - Loose components with fixings

### **DIMENSIONS**