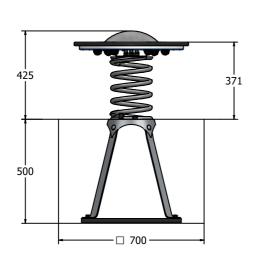

### **DIMENSIONS**

#### **TECHNICAL**

Age Range: 2+ Year

Total Weight: 30kg Approx. FFH (Free Fall Height): 428mm

Surfacing: 1.5m from extrememes of equipment with a Critical Fall Height in excess of 600mm

IMPORTANT: you must specify the colour option you require at the time of order if it is different from the colour listed/shown above, requirements are subject to availability at the time of order