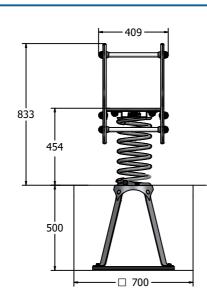

#### DIMENSIONS

#### TECHNICAL

Age Range: Largest Part: Heaviest Part: Total Weight: FFH (Free Fall Height): Surfacing: 2+ Years Zebra Assembly - 605 x 588 x 409mm Spring Assembly - 20kg Approx. 36.5kg Approx. 454mm 1m from extrememes of equipment with a Critical Fall Height in excess of 454mm