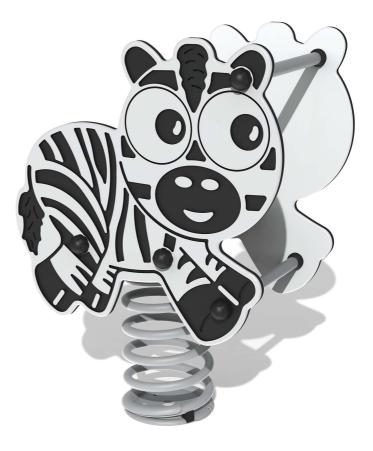

# FS2024 - Sit-In Zoe Zebra Spring Rocker

BS EN 1176 - Designed to British & European Standards

### FEATURES