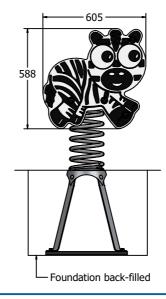

#### DIMENSIONS

#### TECHNICAL

Age Range: Largest Part: Heaviest Part: Total Weight: FFH (Free Fall Height): Surfacing: 2+ Years Zebra Assembly - 605 x 588 x 409mm Spring Assembly - 20kg Approx. 36.5kg Approx. 454mm 1m from extrememes of equipment with a Critical Fall Height in excess of 454mm