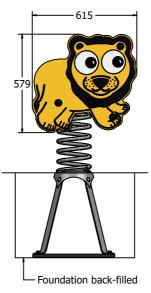

### FEATURES

DIMENSIONS

#### TECHNICAL

Age Range: Largest Part: Heaviest Part: Total Weight: FFH (Free Fall Height): Surfacing: 2+ Years Lion Assembly - 615 x 579 x 401mm Spring Assembly - 20kg Approx. 35kg Approx. 454mm 1m from extrememes of equipment with a Critical Fall Height in excess of 454mm