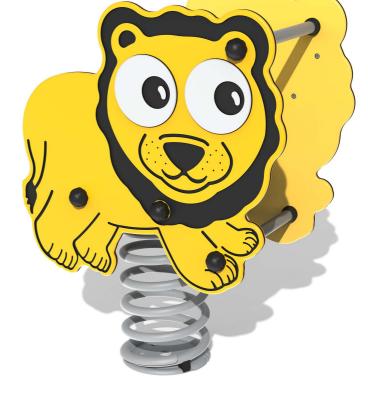

## FS2023 - Sit-In Larry Lion Spring Rocker

BS EN 1176 - Designed to British & European Standards

### MATERIALS

Panel - Two Colour High Density Polyethylene (HDPE) Spring & Brackets - Powder coated steel Ground Anchor - Galvanised steel