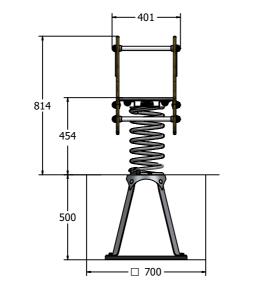

### FEATURES

DIMENSIONS

#### TECHNICAL

Age Range: Largest Part: Heaviest Part: Total Weight: FFH (Free Fall Height): Surfacing: 2+ Years Lion Assembly - 615 x 579 x 401mm Spring Assembly - 20kg Approx. 35kg Approx. 454mm 1m from extrememes of equipment with a Critical Fall Height in excess of 454mm