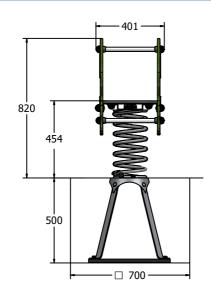

### DIMENSIONS

#### **TECHNICAL**

Age Range: 2+ Year

Largest Part: Crocodile Assembly - 653 x 568 x 401mm

Heaviest Part: Spring Assembly - 20kg Approx.

Total Weight: 40kg Approx. FFH (Free Fall Height): 454mm

Surfacing: 1m from extrememes of equipment with a Critical Fall Height in excess of 454mm