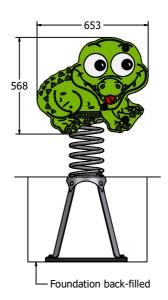

### DIMENSIONS

#### **TECHNICAL**

Age Range: 2+ Year

Largest Part: Crocodile Assembly - 653 x 568 x 401mm

Heaviest Part: Spring Assembly - 20kg Approx.

Total Weight: 40kg Approx. FFH (Free Fall Height): 454mm

Surfacing: 1m from extrememes of equipment with a Critical Fall Height in excess of 454mm