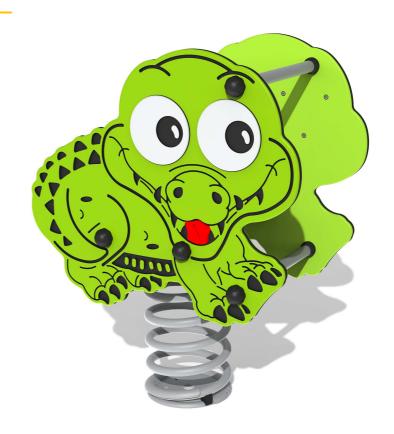

## FS2021 - Sit-In Craig Crocodile Spring Rocker

BS EN 1176 - Designed to British & European Standards

#### **FEATURES**

**SPRING** - Crocodile spring rocker