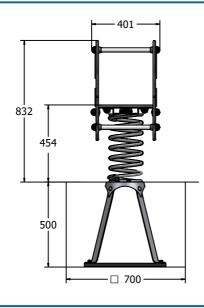

### **DIMENSIONS**

#### **TECHNICAL**

Age Range: 2+ Year

Largest Part: Elephant Assembly - 625 x 588 x 409mm

Heaviest Part: Spring Assembly - 20kg Approx.

Total Weight: 40kg Approx. FFH (Free Fall Height): 454mm

Surfacing: 1m from extrememes of equipment with a Critical Fall Height in excess of 454mm