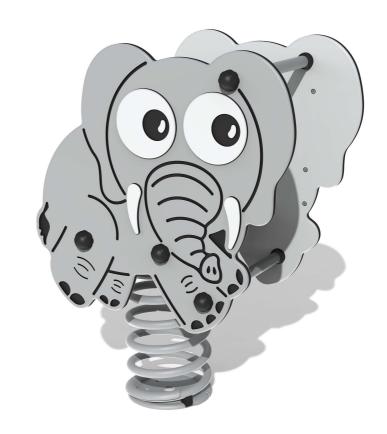

## FS2020 - Sit-In Ellie Elephant Spring Rocker

BS EN 1176 - Designed to British & European Standards

#### **FEATURES**

**SPRING** - Elephant spring rocker