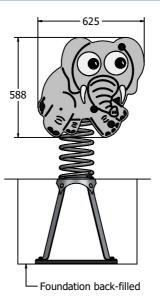

### **DIMENSIONS**

#### **TECHNICAL**

Age Range: 2+ Year

Largest Part: Elephant Assembly - 625 x 588 x 409mm

Heaviest Part: Spring Assembly - 20kg Approx.

Total Weight: 40kg Approx. FFH (Free Fall Height): 454mm

Surfacing: 1m from extrememes of equipment with a Critical Fall Height in excess of 454mm