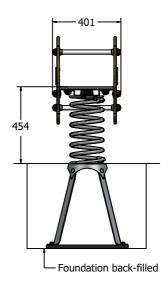

### DIMENSIONS

#### **TECHNICAL**

Age Range: 2+ Year

Largest Part: Triceratops Assembly - 514 x 731 x 401mm

Heaviest Part: Spring Assembly - 20kg Approx.

Total Weight: 40kg Approx. FFH (Free Fall Height): 454mm

Surfacing: 1m from extrememes of equipment with a Critical Fall Height in excess of 454mm