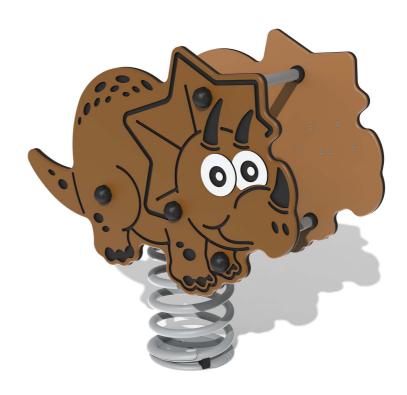

## FS2018 - Sit-In Triceratops Spring Rocker

BS EN 1176 - Designed to British & European Standards

#### **FEATURES**

**SPRING** - Triceratops spring rocker