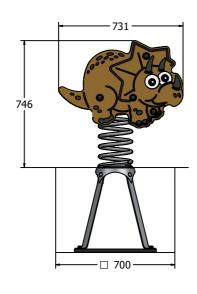

### DIMENSIONS

#### **TECHNICAL**

Age Range: 2+ Year

Largest Part: Triceratops Assembly - 514 x 731 x 401mm

Heaviest Part: Spring Assembly - 20kg Approx.

Total Weight: 40kg Approx. FFH (Free Fall Height): 454mm

Surfacing: 1m from extrememes of equipment with a Critical Fall Height in excess of 454mm